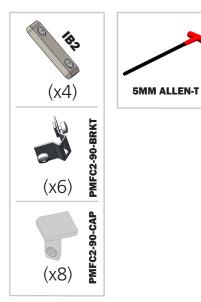

# **Included** in your kit:

For this step you will need:

Using the 5mm Allen-T attach your PMFC2s together with your IB2s like the instructions here.

Push down on the snap button on your cap and push it into the top and bottom of the vertical posts until it snaps in place.

## For this step you will need:

Using the screws provided, attach 8 of the brackets to the joints of your verticals and two at the top of you PMFC2 verticals.

After this step you should have 6 brackets attached to your post.