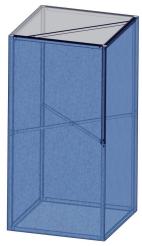

en-T attach your PHFC2s to your PMFC2 verticals made in the previous step.





After this step you should have a rectangular tower.

## For this step you will need:





Using the screws provided, attach 8 of the brackets to the joints of your verticals and two at the top of you PMFC2 verticals.





After this step you should have 6 brackets attached to your post.

### For this step you will need:









## For this step you will need:





Using the 5mm Allen-T attach your supporting PH1 extrusions to your brackets.



# **Graphic Application**

#### For this step you will need:





Insert your graphics into the FCE channels of your PMFC2 extrusions.



Your opaque liner will attach to the top of your tower with hook and loop fastener on the liner and on the top of the extrusion.





Once your graphics are in place your Tower is now complete.