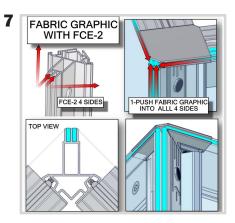

# **Graphic Application**

#### For this step you will need:

Insert your graphics into the FCE channels of your PMFC2 extrusions.

Your opaque liner will attach to the top of your tower with hook and loop fastener on the liner and on the top of the extrusion.