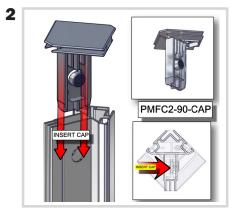

# **Included** in your kit:

For this step you will need:

Using the 5mm Allen-T attach your PMFC2s together with your IB2s like the instructions here.

Push down on the snap button on your cap and push it into the top and bottom of the vertical posts until it snaps in place.