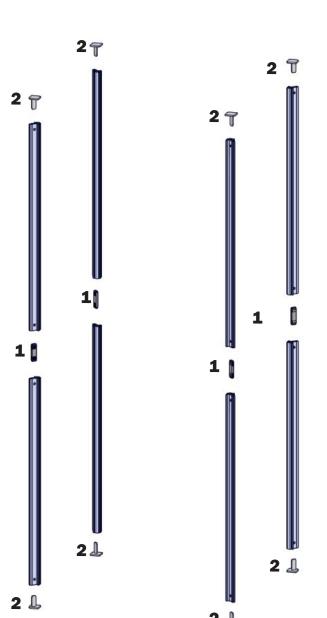

After these steps you should have 4 complete vertical posts.

For this step you will need:

Using the 5mm Allen-T attach your PHFC2s to your PMFC2 verticals made in the previous step.

After this step you should have a rectangular tower.

## For this step you will need:

Using the screws provided, attach 8 of the brackets to the joints of your verticals and two at the top of you PMFC2 verticals.

After this step you should have 6 brackets attached to your post.