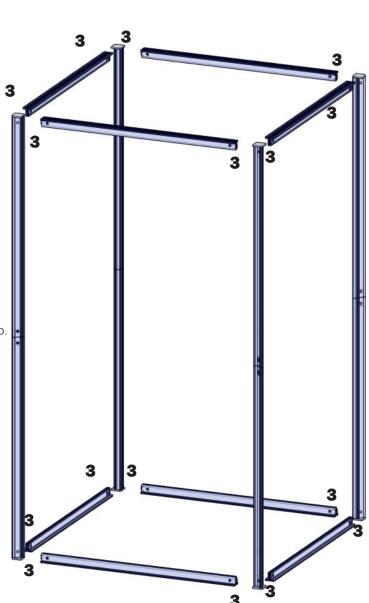

# **Included** in your kit:

For this step you will need:

Using the 5mm Allen-T attach your PMFC2s together with your IB2s like the instructions here.

Push down on the snap button on your cap and push it into the top and bottom of the vertical posts until it snaps in place.

After these steps you should have 4 complete vertical posts.

For this step you will need:

Using the 5mm Allen-T attach your PHFC2s to your PMFC2 verticals made in the previous step.

After this step you should have a rectangular tower.

## For this step you will need:

Using the screws provided, attach 8 of the brackets to the joints of your verticals and two at the top of you PMFC2 verticals.

After this step you should have 6 brackets attached to your post.

## For this step you will need:

Using the 5mm Allen-T attach your supporting PH1 extrusions to your brackets.