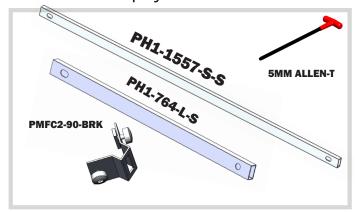

# **Included** in your kit:

For this step you will need:

Using the 5mm Allen-T attach your PMFC2s together with your IB2s like the instructions here.

Push down on the snap button on your cap and push it into the top and bottom of the vertical posts until it snaps in place.