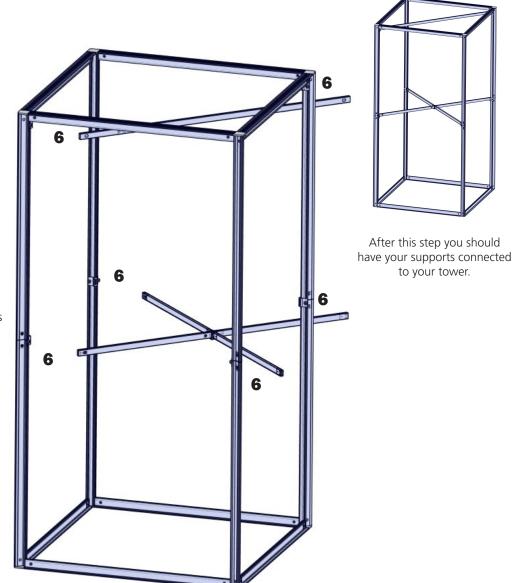

## For this step you will need:

Using the screws provided, attach 8 of the brackets to the joints of your verticals and two at the top of you PMFC2 verticals.

After this step you should have 6 brackets attached to your post.

## For this step you will need:

Using the 5mm Allen-T attach your supporting PH1 extrusions to your brackets.