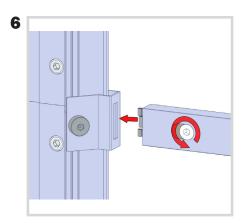

## For this step you will need:

Using the 5mm Allen-T attach your supporting PH1 extrusions to your brackets.