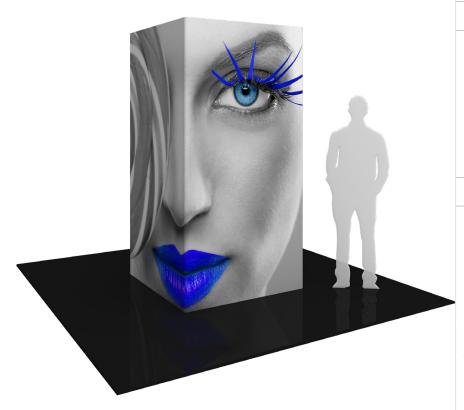

# Vector Frame Modular Tower 02 4'X8'

#### **VF-TOWER-02** VF-TOWER-02-MM

The Vector Frame™ Modular Tower 02 is an impressive architectural structure utilizing push-fit fabric graphics and extrusion based frames to create a commanding display for any interior environment. Measuring 8'h and 4' square at the top and bottom, this rectangular display is the perfect statement piece. The Vector Frame Tower 02 can accommodate an internal lighting kit and a monitor mount kit (each sold separately) for added drama and additional messaging. Each kit comes with a molded, wheeled case for easy storage and transportation.

#### features and benefits:

- -50mm silver extrusion frames
- -Interchangeable pushfit SEG graphics for all
- -Monitor Mount option available

- -Kit includes: a frame, 4 SEG power stretch push fit fabric graphics panels, 1 opaque liner panel, and one wheeled storage case
- -Lifetime hardware warranty against manufacturer defects