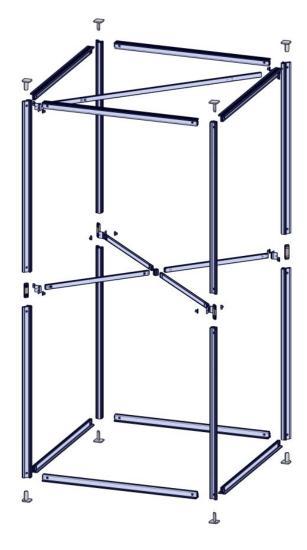

# **Included** in your kit:

For this step you will need:

Using the 5mm Allen-T attach your PMFC2s together with your IB2s like the instructions here.

Push down on the snap button on your cap and push it into the top and bottom of the vertical posts until it snaps in place.

After these steps you should have 4 complete vertical posts.

For this step you will need:

Using the 5mm Allen-T attach your PHFC2s to your PMFC2 verticals made in the previous step.

After this step you should have a rectangular tower.

## For this step you will need:

Using the screws provided, attach 8 of the brackets to the joints of your verticals and two at the top of you PMFC2 verticals.

After this step you should have 6 brackets attached to your post.

## For this step you will need:

Using the 5mm Allen-T attach your supporting PH1 extrusions to your brackets.