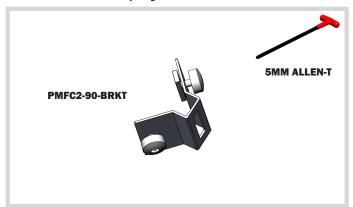

## For this step you will need:

Using the screws provided, attach 8 of the brackets to the joints of your verticals and two at the top of you PMFC2 verticals.

After this step you should have 6 brackets attached to your post.