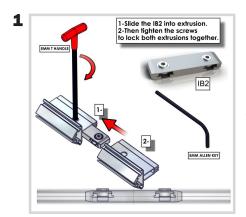

# **Included** in your kit:

For this step you will need:

Using the 5mm Allen-T attach your PMFC2s together with your IB2s like the instructions here.

Push down on the snap button on your cap and push it into the top and bottom of the vertical posts until it snaps in place.