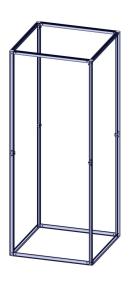

#### **VF-TOWER-02** VF-TOWER-02-MM

The Vector Frame™ Modular Tower 02 is an impressive architectural structure utilizing push-fit fabric graphics and extrusion based frames to create a commanding display for any interior environment. Measuring 8'h and 4' square at the top and bottom, this rectangular display is the perfect statement piece. The Vector Frame Tower 02 can accommodate an internal lighting kit and a monitor mount kit (each sold separately) for added drama and additional messaging. Each kit comes with a molded, wheeled case for easy storage and transportation.

| dimensions:                                                                                                                                                                                       |                                                                                                                                                               |
|---------------------------------------------------------------------------------------------------------------------------------------------------------------------------------------------------|---------------------------------------------------------------------------------------------------------------------------------------------------------------|
| Hardware                                                                                                                                                                                          | Graphic                                                                                                                                                       |
| Assembled unit: 36" w x 96" h x 36" d 915mm(w) x 2439mm(h) x 915mm(d)  Approximate weight with case: 50 lbs / 23 kgs                                                                              | Refer to related graphic template for more information.  One year warranty  Visit: https://www.theexhibitorshandbook.com/download-graphic-templates           |
| Shipping                                                                                                                                                                                          | additional information:                                                                                                                                       |
| Packing case(s):<br>1 OCE-2                                                                                                                                                                       | Graphic material:<br>Power stretch push-fit fabric graphic                                                                                                    |
| Shipping dimensions: OCE-2: Expandable case length (I) may vary  18"I x 40" - 66"h x 18"d 458mm(I) x 1016mm-1677mm (h) x 458mm(d)  Approximate total shipping weight (includes cases & graphics): | When included in a larger kit, a different packaging solution will be listed to accommodate all contents of the kit. Individual packaging no longer provided. |
| 83 lbs / 38 kgs                                                                                                                                                                                   | This product may include the following materials for recycle: aluminum, select wood, fabric, cardboard, paper, steel, and plastics.                           |