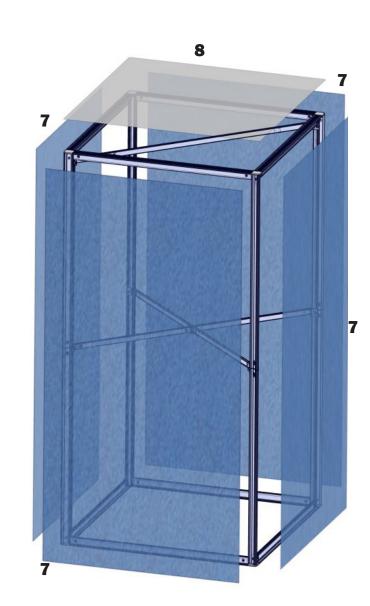

After these steps you should have 4 complete vertical posts.

For this step you will need:

Using the 5mm Allen-T attach your PHFC2s to your PMFC2 verticals made in the previous step.

After this step you should have a rectangular tower.

#### For this step you will need:

Insert your graphics into the FCE channels of your PMFC2 extrusions.

Your opaque liner will attach to the top of your tower with hook and loop fastener on the liner and on the top of the extrusion.