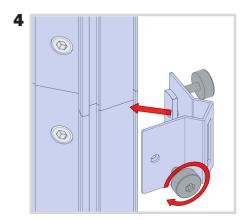

## For this step you will need:

Using the screws provided, attach 8 of the brackets to the joints of your verticals and two at the top of you PMFC2 verticals.

After this step you should have 6 brackets attached to your post.