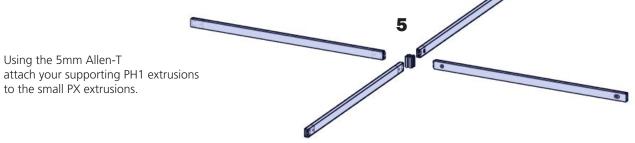

## For this step you will need:

Using the 5mm Allen-T attach your supporting PH1 extrusions to your brackets.