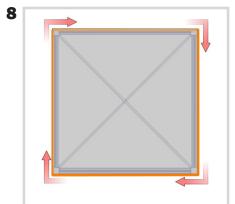

#### For this step you will need:

Insert your graphics into the FCE channels of your PMFC2 extrusions.

Your opaque liner will attach to the top of your tower with hook and loop fastener on the liner and on the top of the extrusion.