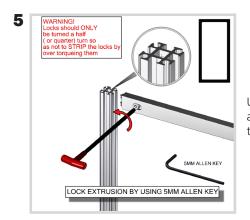

## For this step you will need:

Using the screws provided, attach 8 of the brackets to the joints of your verticals and two at the top of you PMFC2 verticals.

After this step you should have 6 brackets attached to your post.