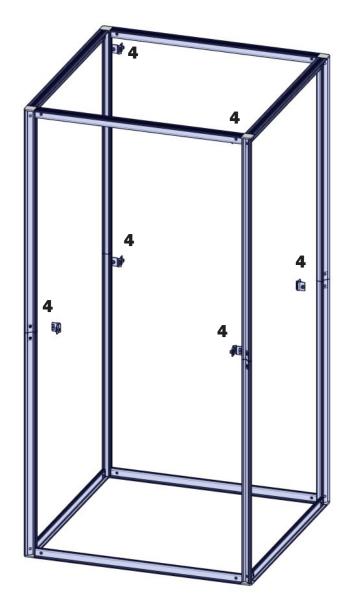

## For this step you will need:

Using the screws provided, attach 8 of the brackets to the joints of your verticals and two at the top of you PMFC2 verticals.

After this step you should have 6 brackets attached to your post.