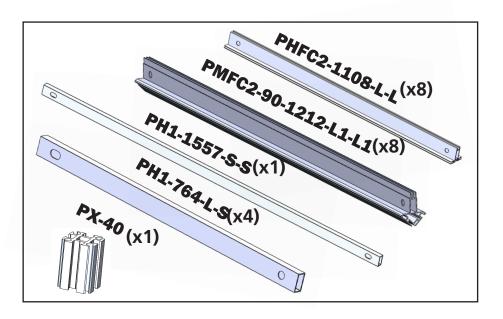

# **Included** in your kit:

For this step you will need:

Using the 5mm Allen-T attach your PMFC2s together with your IB2s like the instructions here.

Push down on the snap button on your cap and push it into the top and bottom of the vertical posts until it snaps in place.

After these steps you should have 4 complete vertical posts.

For this step you will need:

Using the 5mm Allen-T attach your PHFC2s to your PMFC2 verticals made in the previous step.

After this step you should have a rectangular tower.

## For this step you will need:

Using the 5mm Allen-T attach your supporting PH1 extrusions to your brackets.