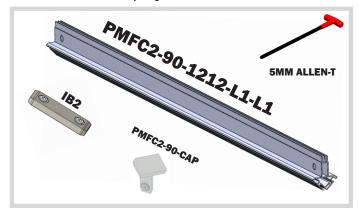

# **Included** in your kit:

For this step you will need:

Using the 5mm Allen-T attach your PMFC2s together with your IB2s like the instructions here.

Push down on the snap button on your cap and push it into the top and bottom of the vertical posts until it snaps in place.