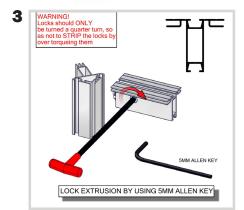

After these steps you should have 4 complete vertical posts.

For this step you will need:

Using the 5mm Allen-T attach your PHFC2s to your PMFC2 verticals made in the previous step.

After this step you should have a rectangular tower.