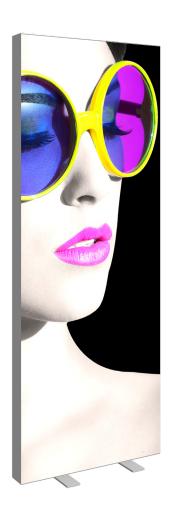

# **Vector Frame Essential Light Box Rectangle 02**

#### VF-ESS-LB-R-02

Vector Frame™ fabric light boxes feature durable 120mm (4.75") aluminum extrusion frames, push-fit backlit fabric graphics and LED top and bottom lighting. Single and double-sided graphic options are available. LED lights come adhered to the frame making set-up as simple as assembling the frame, applying the push-fit graphics and plugging in the electrical cord!

#### dimensions:

| Hardware                                                                                                                                    | Graphic                                                                                                                                              |
|---------------------------------------------------------------------------------------------------------------------------------------------|------------------------------------------------------------------------------------------------------------------------------------------------------|
| Assembled unit:<br>36"w x 96.75"h x 15.75"d<br>914mm(w) x 2457mm(h) x 400mm(d)<br>Approximate weight:<br>26 lbs / 12 kg                     | Refer to related graphic template for more information.  One year warranty.  Visit: https://www.theexhibitorshandbook.com/download-graphic-templates |
| Shipping                                                                                                                                    | additional information:                                                                                                                              |
| Packing case(s): 1 Box  Shipping dimensions: 54"I x 15"h x 7"d 1372mm(l) x 381mm(h) x 178mm(d)  Approximate shipping weight: 32 lbs / 15 kg | Graphic material: Backlit Intensity push-fit fabric graphics  Lighting Power Requirements: Watts Amps Volts: needed: needed: 120-240V 75W 3.125A     |
|                                                                                                                                             |                                                                                                                                                      |