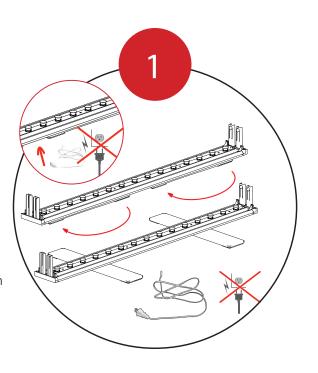

## **Included In Your Kit**

Swivel the feet of the Bottom Extrusion.

Do not have the Power Cord plugged into a power supply while assembling.

It is recommended to assemble the frame flat on the floor.

Fit the Side Extrusion Bottoms onto the Bottom Extrusion connectors.