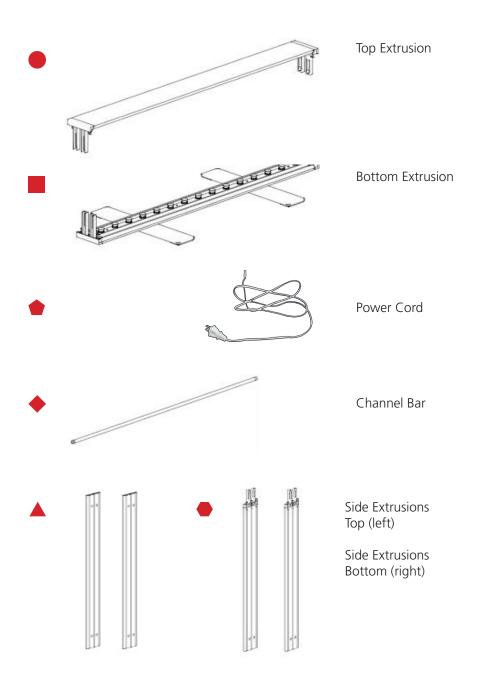

## **Included In Your Kit**

Swivel the feet of the Bottom Extrusion.

Do not have the Power Cord plugged into a power supply while assembling.

It is recommended to assemble the frame flat on the floor.

Fit the Side Extrusion Bottoms onto the Bottom Extrusion connectors.