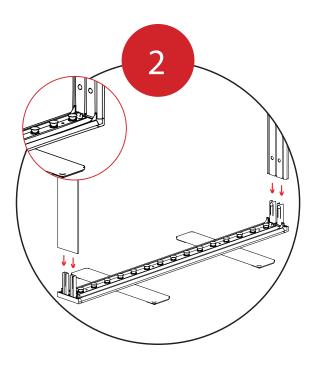

## **Included In Your Kit**

Swivel the feet of the Bottom Extrusion.

Do not have the Power Cord plugged into a power supply while assembling.

It is recommended to assemble the frame flat on the floor.

Fit the Side Extrusion Bottoms onto the Bottom Extrusion connectors.