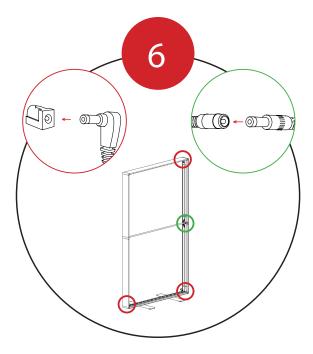

Fit the Side Extrusion Tops A onto the Side Extrusion Bottom connectors.

Fit the Top Extrusion onto the Side Extrusion Top connectors.

Fit the Channel Bar • into place on the Side Extrusions.

Connect the light power cords according to the diagram on the right.