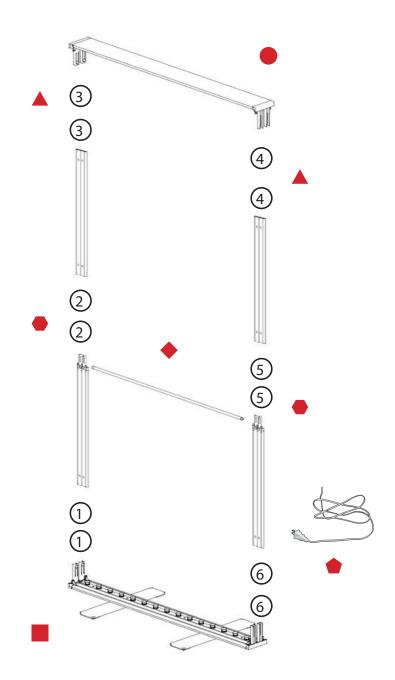

## **Included In Your Kit**

Swivel the feet of the Bottom Extrusion.

Do not have the Power Cord plugged into a power supply while assembling.

It is recommended to assemble the frame flat on the floor.

Fit the Side Extrusion Bottoms onto the Bottom Extrusion connectors.

Fit the Side Extrusion Tops A onto the Side Extrusion Bottom connectors.

Fit the Top Extrusion onto the Side Extrusion Top connectors.

Fit the Channel Bar • into place on the Side Extrusions.

Connect the light power cords according to the diagram on the right.