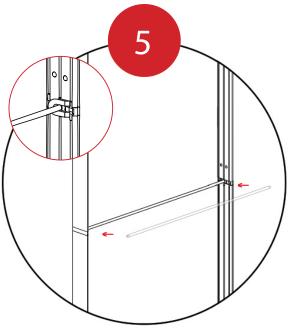

Fit the Side Extrusion Tops A onto the Side Extrusion Bottom connectors.

Fit the Top Extrusion onto the Side Extrusion Top connectors.

Fit the Channel Bar • into place on the Side Extrusions.

Connect the light power cords according to the diagram on the right.