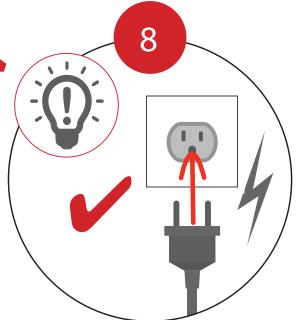

Fit your graphic(s) into the channel on the top and bottom extrusions.

Connect the Power Cord to the cable at the bottom of the frame.

Then connect to the power supply.

Set up is complete.