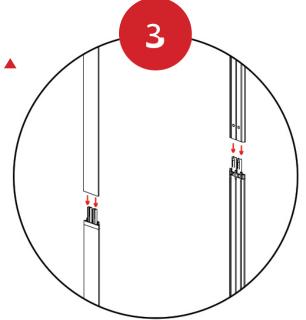

Fit the Side Extrusion Tops A onto the Side Extrusion Bottom connectors.

Fit the Top Extrusion onto the Side Extrusion Top connectors.

Fit the Channel Bar • into place on the Side Extrusions.

Connect the light power cords according to the diagram on the right.