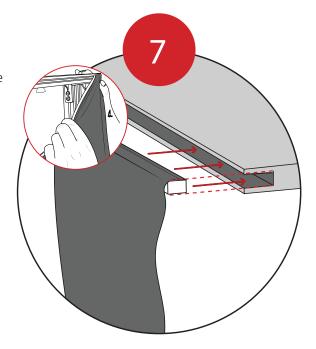

Fit your graphic(s) into the channel on the top and bottom extrusions.

Connect the Power Cord to the cable at the bottom of the frame.

Then connect to the power supply.

Set up is complete.