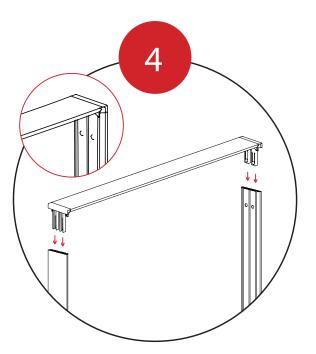

Fit the Side Extrusion Tops A onto the Side Extrusion Bottom connectors.

Fit the Top Extrusion onto the Side Extrusion Top connectors.

Fit the Channel Bar • into place on the Side Extrusions.

Connect the light power cords according to the diagram on the right.