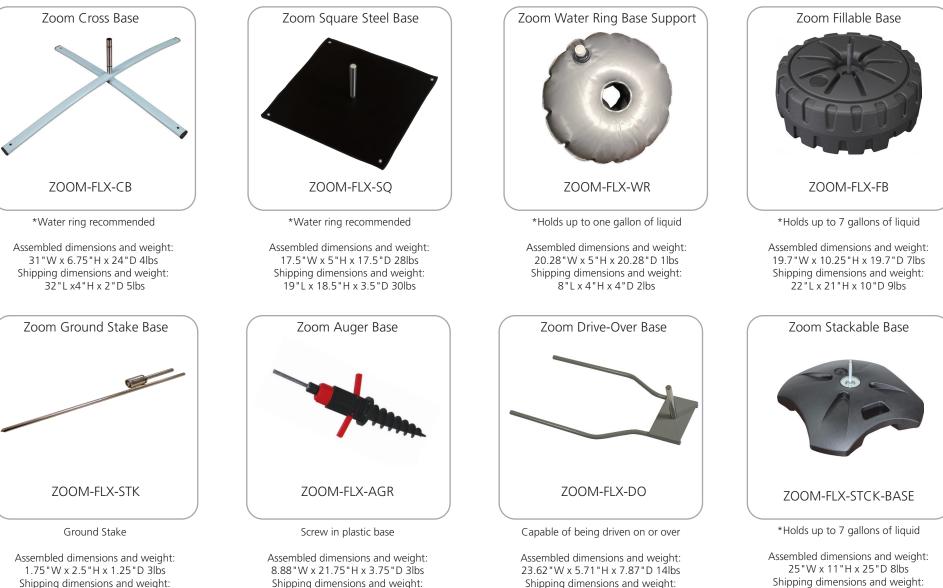

## additional base options:

\*See supplement for more information on bases

Graphics will pack in a separate box.

Wind rating: 37mph / 60kph max

Use in adverse weather voids all warranties.

paper, steel, and plastics.

## **Zoom Flag Bases**

25"L x 2"H x 2"D 4lbs

Shipping dimensions and we 24"L x 6"H x 6"D 4lbs Shipping dimensions and weig 27"L x 26"H x 8"D 10lbs

24"L x 10"H x 3"D 16lbs