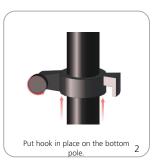

plastics.

| Flag Size: Number of Poles<br>Small 3<br>Medium 4<br>Large 4 |  |
|--------------------------------------------------------------|--|
| Large 4<br>Extra Large 5                                     |  |
|                                                              |  |

### SET-UP ZOOM-FLEX-EDGE

| Flag Size:<br>Small<br>Medium<br>Large<br>Extra Large | Number of Poles<br>3<br>4<br>4<br>5 |  |
|-------------------------------------------------------|-------------------------------------|--|
|                                                       |                                     |  |
|                                                       |                                     |  |

#### Attaching Graphic for ZOOM-FLEX









#### Attaching Graphic for ZOOM-FLEX-EDGE













## **Zoom Flag Bases**

25"L x 2"H x 2"D 4lbs



Shipping dimensions and we 24"L x 6"H x 6"D 4lbs Shipping dimensions and weig 27"L x 26"H x 8"D 10lbs

24"L x 10"H x 3"D 16lbs