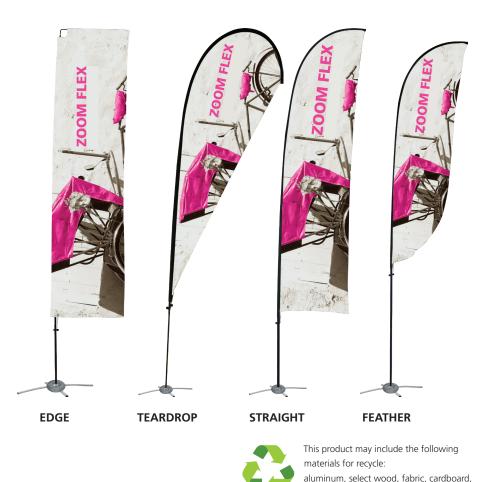

#### **ZOOM-FLX-LG** ZOOM-FLX-LG-E

The Zoom Flex Flag features a full fiber pole and wind-resistant flag. For indoor or outdoor use, the flexible, design allows the graphic to rotate in the wind. The Zoom Flex Flag comes in your choice of single or double-sided and is offered in four shapes -Feather, Straight, Teardrop and Edge. Heights vary based on flag shape. Ground stake and storage bag included.

## features and benefits:

- Can be used indoors or out
- Graphic rotates in wind
- Ground stake and storage bag included
- Water fillable donut adds stability to
- the floor base (recommended)

## additional information:

Double-sided graphic includes opague liner.

For applications below 40 degrees fahrenheit, use sand in place of water. https://www.theexhibitorshandbook.com/

- Four graphic shape options: Flex- Feather,

Straight, Teardrop, and Edge-rectangle.

- Additional sizes available

manufacturer defects

- Includes carry bag or case

- Double-sided graphic available

- One year hardware warranty against