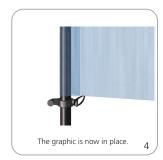

stics.

| Flag Size: Number of Poles<br>Small 3<br>Medium 4<br>Large 4 |  |
|--------------------------------------------------------------|--|
| Large 4<br>Extra Large 5                                     |  |
|                                                              |  |

### SET-UP ZOOM-FLEX-EDGE

| Flag Size:<br>Small<br>Medium<br>Large<br>Extra Large | Number of Poles<br>3<br>4<br>4<br>5 |  |
|-------------------------------------------------------|-------------------------------------|--|
|                                                       |                                     |  |
|                                                       |                                     |  |

#### Attaching Graphic for ZOOM-FLEX









#### Attaching Graphic for ZOOM-FLEX-EDGE













## **Zoom Flag Bases**

25"L x 2"H x 2"D 4lbs



Shipping dimensions and we 24"L x 6"H x 6"D 4lbs Shipping dimensions and weig 27"L x 26"H x 8"D 10lbs

24"L x 10"H x 3"D 16lbs