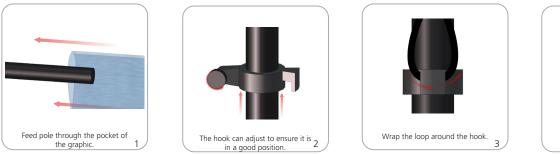

erse weather voids all warranties.

paper, steel, and plastics.

| Flag Size: Number of Poles<br>Small 3<br>Medium 4<br>Large 4 |  |
|--------------------------------------------------------------|--|
| Large 4<br>Extra Large 5                                     |  |
|                                                              |  |

### SET-UP ZOOM-FLEX-EDGE

| Flag Size:<br>Small<br>Medium<br>Large<br>Extra Large | Number of Poles<br>3<br>4<br>4<br>5 |  |
|-------------------------------------------------------|-------------------------------------|--|
|                                                       |                                     |  |
|                                                       |                                     |  |

#### Attaching Graphic for ZOOM-FLEX









#### Attaching Graphic for ZOOM-FLEX-EDGE













## **Zoom Flag Bases**

25"L x 2"H x 2"D 4lbs



Shipping dimensions and we 24"L x 6"H x 6"D 4lbs Shipping dimensions and weig 27"L x 26"H x 8"D 10lbs

24"L x 10"H x 3"D 16lbs