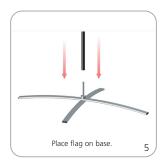

weather voids all warranties.

paper, steel, and plastics.

| Flag Size: Number of Poles<br>Small 3<br>Medium 4<br>Large 4 |  |
|--------------------------------------------------------------|--|
| Large 4<br>Extra Large 5                                     |  |
|                                                              |  |

### SET-UP ZOOM-FLEX-EDGE

| Flag Size:<br>Small<br>Medium<br>Large<br>Extra Large | Number of Poles<br>3<br>4<br>4<br>5 |  |
|-------------------------------------------------------|-------------------------------------|--|
|                                                       |                                     |  |
|                                                       |                                     |  |

#### Attaching Graphic for ZOOM-FLEX









#### Attaching Graphic for ZOOM-FLEX-EDGE













## **Zoom Flag Bases**

25"L x 2"H x 2"D 4lbs



Shipping dimensions and we 24"L x 6"H x 6"D 4lbs Shipping dimensions and weig 27"L x 26"H x 8"D 10lbs

24"L x 10"H x 3"D 16lbs