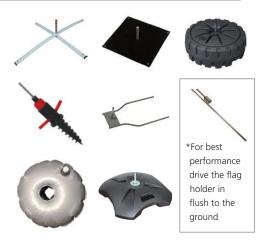

## additional base options:

\*See supplement for more information on bases

Graphics will pack in a separate box.

Wind rating: 37mph / 60kph max

Use in adverse weather voids all warranties.

paper, steel, and plastics.

## **Zoom Flag Bases**

25"L x 2"H x 2"D 4lbs

Shipping dimensions and we 24"L x 6"H x 6"D 4lbs Shipping dimensions and weig 27"L x 26"H x 8"D 10lbs

24"L x 10"H x 3"D 16lbs