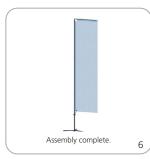

s.

| Flag Size: Number of Poles<br>Small 3<br>Medium 4<br>Large 4 |  |
|--------------------------------------------------------------|--|
| Large 4<br>Extra Large 5                                     |  |
|                                                              |  |

### SET-UP ZOOM-FLEX-EDGE

| Flag Size:<br>Small<br>Medium<br>Large<br>Extra Large | Number of Poles<br>3<br>4<br>4<br>5 |  |
|-------------------------------------------------------|-------------------------------------|--|
|                                                       |                                     |  |
|                                                       |                                     |  |

#### Attaching Graphic for ZOOM-FLEX









#### Attaching Graphic for ZOOM-FLEX-EDGE













## **Zoom Flag Bases**

25"L x 2"H x 2"D 4lbs



Shipping dimensions and we 24"L x 6"H x 6"D 4lbs Shipping dimensions and weig 27"L x 26"H x 8"D 10lbs

24"L x 10"H x 3"D 16lbs