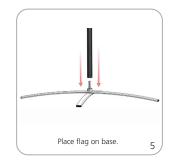

ics.

| Flag Size: Number of Poles<br>Small 3<br>Medium 4<br>Large 4 |  |
|--------------------------------------------------------------|--|
| Large 4<br>Extra Large 5                                     |  |
|                                                              |  |

### SET-UP ZOOM-FLEX-EDGE

| Flag Size:<br>Small<br>Medium<br>Large<br>Extra Large | Number of Poles<br>3<br>4<br>4<br>5 |  |
|-------------------------------------------------------|-------------------------------------|--|
|                                                       |                                     |  |
|                                                       |                                     |  |

#### Attaching Graphic for ZOOM-FLEX









#### Attaching Graphic for ZOOM-FLEX-EDGE













## **Zoom Flag Bases**

25"L x 2"H x 2"D 4lbs



Shipping dimensions and we 24"L x 6"H x 6"D 4lbs Shipping dimensions and weig 27"L x 26"H x 8"D 10lbs

24"L x 10"H x 3"D 16lbs