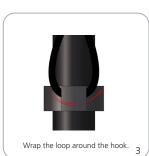

lastics.

| Flag Size: Number of Poles<br>Small 3<br>Medium 4<br>Large 4 |  |
|--------------------------------------------------------------|--|
| Large 4<br>Extra Large 5                                     |  |
|                                                              |  |

### SET-UP ZOOM-FLEX-EDGE

| Flag Size:<br>Small<br>Medium<br>Large<br>Extra Large | Number of Poles<br>3<br>4<br>4<br>5 |  |
|-------------------------------------------------------|-------------------------------------|--|
|                                                       |                                     |  |
|                                                       |                                     |  |

#### Attaching Graphic for ZOOM-FLEX









#### Attaching Graphic for ZOOM-FLEX-EDGE













## **Zoom Flag Bases**

25"L x 2"H x 2"D 4lbs



Shipping dimensions and we 24"L x 6"H x 6"D 4lbs Shipping dimensions and weig 27"L x 26"H x 8"D 10lbs

24"L x 10"H x 3"D 16lbs