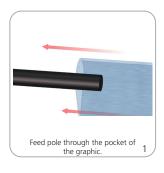

nd plastics.

| Flag Size: Number of Poles<br>Small 3<br>Medium 4<br>Large 4 |  |
|--------------------------------------------------------------|--|
| Large 4<br>Extra Large 5                                     |  |
|                                                              |  |

### SET-UP ZOOM-FLEX-EDGE

| Flag Size:<br>Small<br>Medium<br>Large<br>Extra Large | Number of Poles<br>3<br>4<br>4<br>5 |  |
|-------------------------------------------------------|-------------------------------------|--|
|                                                       |                                     |  |
|                                                       |                                     |  |

#### Attaching Graphic for ZOOM-FLEX









#### Attaching Graphic for ZOOM-FLEX-EDGE













## **Zoom Flag Bases**

25"L x 2"H x 2"D 4lbs



Shipping dimensions and we 24"L x 6"H x 6"D 4lbs Shipping dimensions and weig 27"L x 26"H x 8"D 10lbs

24"L x 10"H x 3"D 16lbs