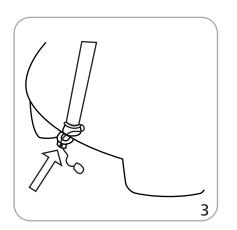

## **Wind Dancer LT**

#### WIND-LT

Wind Dancer LT telescopic outdoor flagpole is a great option for outdoor and indoor banner display. It offers an adjustable display height of up to 13'6" and comes with a hollow base allowing the option of adding either water or sand as a weighting agent. The constructed unit is easy to position, erect and remove.

#### features and benefits:

- Quick to assemble and easy to use
- Adjustable height up to 13'6"
- Hardware adjustable for various graphic heights
- Hollow base can be filled with either water or sand

- Optional carry bag available
- One year hardware warranty against manufacturer defects
- Six month graphic limited warranty