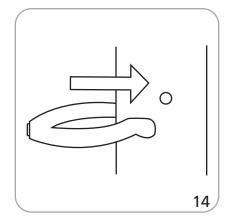

|
| additional information:                                                                                                                                                                  |                                                                                                                                                                         |

Recommended substrate: Grommets: 4 across top, 7 along side; 4 oz polyester flag approximately 9.8" between grommets \*For applications below 40° fahrenheit, please use sand in place of water in base

Please be sure to keep all text, logos, critical

design elements out of the grommet area.

### Set-up

































# **Check out these related products:**

Outdoor signage, flags and displays are great for outdoor sporting events and arenas, concerts, festivals or to draw attention to any storefront.

Outdoor display products are strong, solid, stable, wind-resistant and durable. Graphics are long-lasting and can endure exposure to outdoor elements.