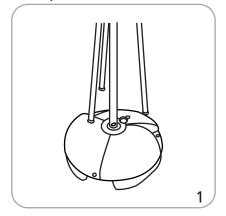

|
| additional information:                                                                                                                                                                  |                                                                                                                                                                         |

Recommended substrate: Grommets: 4 across top, 7 along side; 4 oz polyester flag approximately 9.8" between grommets \*For applications below 40° fahrenheit, please use sand in place of water in base

Please be sure to keep all text, logos, critical

design elements out of the grommet area.

### Set-up

































# **Check out these related products:**

Outdoor signage, flags and displays are great for outdoor sporting events and arenas, concerts, festivals or to draw attention to any storefront.

Outdoor display products are strong, solid, stable, wind-resistant and durable. Graphics are long-lasting and can endure exposure to outdoor elements.