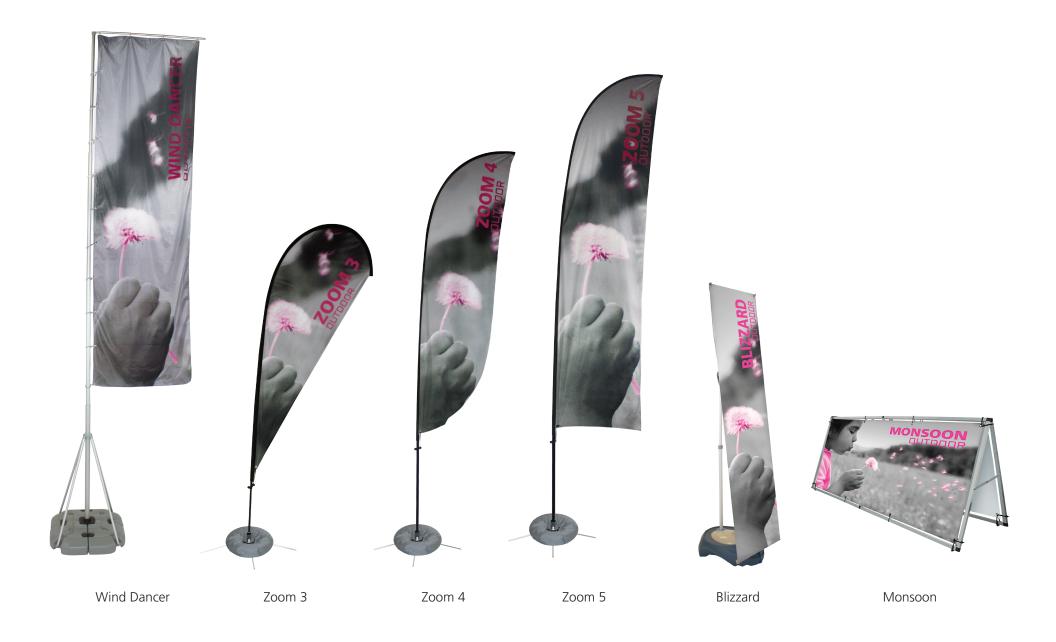

# **Check out these related products:**

Outdoor signage, flags and displays are great for outdoor sporting events and arenas, concerts, festivals or to draw attention to any storefront.

Outdoor display products are strong, solid, stable, wind-resistant and durable. Graphics are long-lasting and can endure exposure to outdoor elements.