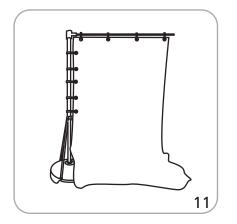

|
| additional information:                                                                                                                                                                  |                                                                                                                                                                         |

Recommended substrate: Grommets: 4 across top, 7 along side; 4 oz polyester flag approximately 9.8" between grommets \*For applications below 40° fahrenheit, please use sand in place of water in base

Please be sure to keep all text, logos, critical

design elements out of the grommet area.

### Set-up

































# **Check out these related products:**

Outdoor signage, flags and displays are great for outdoor sporting events and arenas, concerts, festivals or to draw attention to any storefront.

Outdoor display products are strong, solid, stable, wind-resistant and durable. Graphics are long-lasting and can endure exposure to outdoor elements.