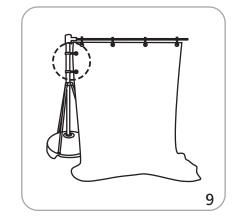

|
| additional information:                                                                                                                                                                  |                                                                                                                                                                         |

Recommended substrate: Grommets: 4 across top, 7 along side; 4 oz polyester flag approximately 9.8" between grommets \*For applications below 40° fahrenheit, please use sand in place of water in base

Please be sure to keep all text, logos, critical

design elements out of the grommet area.

### Set-up

































# **Check out these related products:**

Outdoor signage, flags and displays are great for outdoor sporting events and arenas, concerts, festivals or to draw attention to any storefront.

Outdoor display products are strong, solid, stable, wind-resistant and durable. Graphics are long-lasting and can endure exposure to outdoor elements.