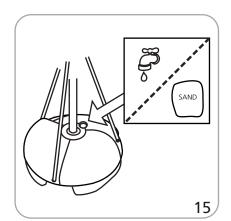

#### WIND-LT

Wind Dancer LT telescopic outdoor flagpole is a great option for outdoor and indoor banner display. It offers an adjustable display height of up to 13'6" and comes with a hollow base allowing the option of adding either water or sand as a weighting agent. The constructed unit is easy to position, erect and remove.

#### dimensions:

| Hardware                                                                                                                                                                                 | Graphic                                                                                                                                                                 |
|------------------------------------------------------------------------------------------------------------------------------------------------------------------------------------------|-------------------------------------------------------------------------------------------------------------------------------------------------------------------------|
| Assembled unit:<br>36"w x 9'8"h up to 13'6"h x 25.5"d<br>914mm(w) x 2946mm(h) - 4115mm(h) x<br>648mm(d)                                                                                  | Total visual area:<br>Various graphic height options:<br>31.5"w x 106.5"h max<br>31.5"w x 58"h max                                                                      |
| Base weight (when filled with water):<br>Approx. 110 lbs / 50 kg<br>Base fillable with 11.5 gallons of water                                                                             | Graphics printed on 4 oz flag using the dye-sublimation printing process will need an extra 2" bleed on the left and right and an extra 4" bleed on the top and bottom. |
| Shipping                                                                                                                                                                                 | Refer to related graphic template for more information.  Visit:  www.exhibitors-handbook.com/  graphic-templates                                                        |
| Shipping dimensions (ships in two boxes): Box 1 – poles: 64"l x 6"w x 6"h Box 2 – base: 27"l x 27"w x 11"h  Shipping weight: Box 1 – poles: 11 lbs / 5 kg Box 2 – base: 12 lbs / 5.45 kg |                                                                                                                                                                         |
| additional information:                                                                                                                                                                  |                                                                                                                                                                         |

Recommended substrate: Grommets: 4 across top, 7 along side; 4 oz polyester flag approximately 9.8" between grommets \*For applications below 40° fahrenheit, please use sand in place of water in base

Please be sure to keep all text, logos, critical

### Set-up