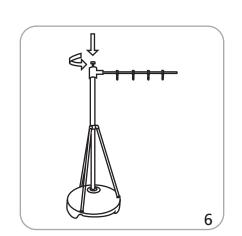

|
| additional information:                                                                                                                                                                  |                                                                                                                                                                         |

Recommended substrate: Grommets: 4 across top, 7 along side; 4 oz polyester flag approximately 9.8" between grommets \*For applications below 40° fahrenheit, please use sand in place of water in base

Please be sure to keep all text, logos, critical

design elements out of the grommet area.

### Set-up

































# **Check out these related products:**

Outdoor signage, flags and displays are great for outdoor sporting events and arenas, concerts, festivals or to draw attention to any storefront.

Outdoor display products are strong, solid, stable, wind-resistant and durable. Graphics are long-lasting and can endure exposure to outdoor elements.