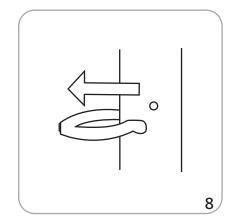

|
| additional information:                                                                                                                                                                  |                                                                                                                                                                         |

Recommended substrate: Grommets: 4 across top, 7 along side; 4 oz polyester flag approximately 9.8" between grommets \*For applications below 40° fahrenheit, please use sand in place of water in base

Please be sure to keep all text, logos, critical

design elements out of the grommet area.

### Set-up

































# **Check out these related products:**

Outdoor signage, flags and displays are great for outdoor sporting events and arenas, concerts, festivals or to draw attention to any storefront.

Outdoor display products are strong, solid, stable, wind-resistant and durable. Graphics are long-lasting and can endure exposure to outdoor elements.