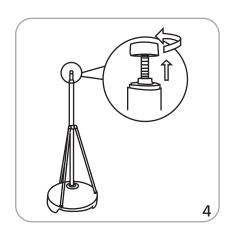

|
| additional information:                                                                                                                                                                  |                                                                                                                                                                         |

Recommended substrate: Grommets: 4 across top, 7 along side; 4 oz polyester flag approximately 9.8" between grommets \*For applications below 40° fahrenheit, please use sand in place of water in base

Please be sure to keep all text, logos, critical

design elements out of the grommet area.

### Set-up

































# **Check out these related products:**

Outdoor signage, flags and displays are great for outdoor sporting events and arenas, concerts, festivals or to draw attention to any storefront.

Outdoor display products are strong, solid, stable, wind-resistant and durable. Graphics are long-lasting and can endure exposure to outdoor elements.