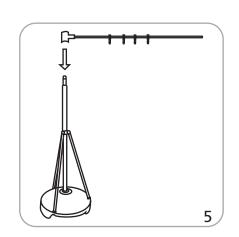

|
| additional information:                                                                                                                                                                  |                                                                                                                                                                         |

Recommended substrate: Grommets: 4 across top, 7 along side; 4 oz polyester flag approximately 9.8" between grommets \*For applications below 40° fahrenheit, please use sand in place of water in base

Please be sure to keep all text, logos, critical

design elements out of the grommet area.

### Set-up

































# **Check out these related products:**

Outdoor signage, flags and displays are great for outdoor sporting events and arenas, concerts, festivals or to draw attention to any storefront.

Outdoor display products are strong, solid, stable, wind-resistant and durable. Graphics are long-lasting and can endure exposure to outdoor elements.