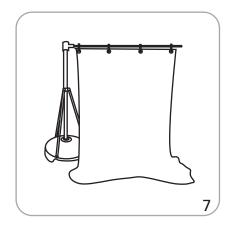

|
| additional information:                                                                                                                                                                  |                                                                                                                                                                         |

Recommended substrate: Grommets: 4 across top, 7 along side; 4 oz polyester flag approximately 9.8" between grommets \*For applications below 40° fahrenheit, please use sand in place of water in base

Please be sure to keep all text, logos, critical

design elements out of the grommet area.

### Set-up

































# **Check out these related products:**

Outdoor signage, flags and displays are great for outdoor sporting events and arenas, concerts, festivals or to draw attention to any storefront.

Outdoor display products are strong, solid, stable, wind-resistant and durable. Graphics are long-lasting and can endure exposure to outdoor elements.