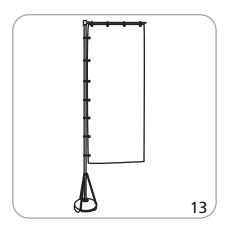

|
| additional information:                                                                                                                                                                  |                                                                                                                                                                         |

Recommended substrate: Grommets: 4 across top, 7 along side; 4 oz polyester flag approximately 9.8" between grommets \*For applications below 40° fahrenheit, please use sand in place of water in base

Please be sure to keep all text, logos, critical

design elements out of the grommet area.

### Set-up

































# **Check out these related products:**

Outdoor signage, flags and displays are great for outdoor sporting events and arenas, concerts, festivals or to draw attention to any storefront.

Outdoor display products are strong, solid, stable, wind-resistant and durable. Graphics are long-lasting and can endure exposure to outdoor elements.