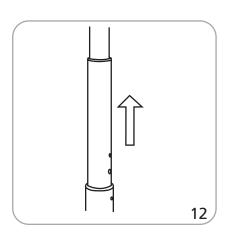

|
| additional information:                                                                                                                                                                  |                                                                                                                                                                         |

Recommended substrate: Grommets: 4 across top, 7 along side; 4 oz polyester flag approximately 9.8" between grommets \*For applications below 40° fahrenheit, please use sand in place of water in base

Please be sure to keep all text, logos, critical

design elements out of the grommet area.

### Set-up

































# **Check out these related products:**

Outdoor signage, flags and displays are great for outdoor sporting events and arenas, concerts, festivals or to draw attention to any storefront.

Outdoor display products are strong, solid, stable, wind-resistant and durable. Graphics are long-lasting and can endure exposure to outdoor elements.