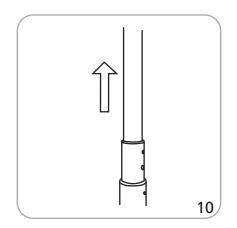

|
| additional information:                                                                                                                                                                  |                                                                                                                                                                         |

Recommended substrate: Grommets: 4 across top, 7 along side; 4 oz polyester flag approximately 9.8" between grommets \*For applications below 40° fahrenheit, please use sand in place of water in base

Please be sure to keep all text, logos, critical

design elements out of the grommet area.

### Set-up

































# **Check out these related products:**

Outdoor signage, flags and displays are great for outdoor sporting events and arenas, concerts, festivals or to draw attention to any storefront.

Outdoor display products are strong, solid, stable, wind-resistant and durable. Graphics are long-lasting and can endure exposure to outdoor elements.