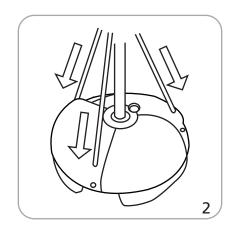

|
| additional information:                                                                                                                                                                  |                                                                                                                                                                         |

Recommended substrate: Grommets: 4 across top, 7 along side; 4 oz polyester flag approximately 9.8" between grommets \*For applications below 40° fahrenheit, please use sand in place of water in base

Please be sure to keep all text, logos, critical

design elements out of the grommet area.

### Set-up

































# **Check out these related products:**

Outdoor signage, flags and displays are great for outdoor sporting events and arenas, concerts, festivals or to draw attention to any storefront.

Outdoor display products are strong, solid, stable, wind-resistant and durable. Graphics are long-lasting and can endure exposure to outdoor elements.