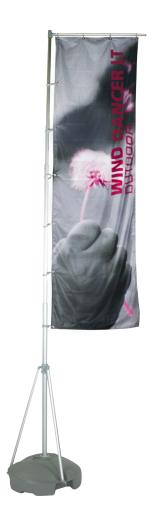

## **Wind Dancer LT**

#### WIND-LT

Wind Dancer LT telescopic outdoor flagpole is a great option for outdoor and indoor banner display. It offers an adjustable display height of up to 13'6" and comes with a hollow base allowing the option of adding either water or sand as a weighting agent. The constructed unit is easy to position, erect and remove.



We are continually improving and modifying our product range and reserve the right to vary the specifications without prior notice. All dimensions and weights quoted are approximate and we accept no responsibility for variance. E&OE. See Graphic Templates for graphic bleed specifications.

#### features and benefits:

- Quick to assemble and easy to use
- Adjustable height up to 13'6"
- Hardware adjustable for various graphic heights
- Hollow base can be filled with either water or sand

- Optional carry bag available
- One year hardware warranty against manufacturer defects
- Six month graphic limited warranty

#### dimensions:

| Hardware