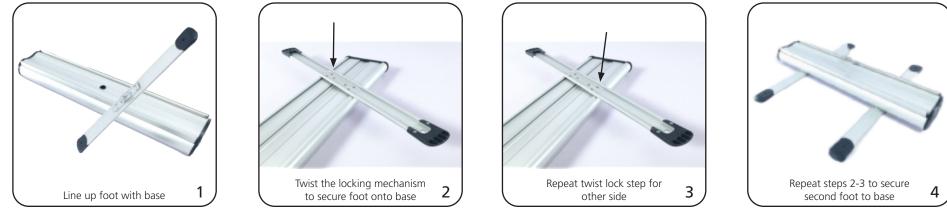

## THUNDER-1

The Thunder Banner Stand is a large, sturdy double-sided outdoor retractable banner stand. This display is packed with features for added stability and utility, including two large, twist-lock feet, a three-piece bungee pole and stakes to secure the banner stand into the ground.

## features and benefits:

- Double-sided outdoor retractable banner
- stand
- Silver with black accents
- Large twist-lock feet
- Includes stakes to secure to ground
- Three-piece bungee pole

- Carry bag included