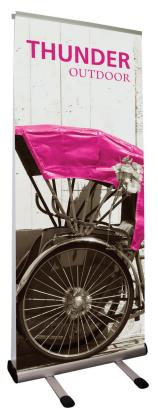

## THUNDER-1

The Thunder Banner Stand is a large, sturdy double-sided outdoor retractable banner stand. This display is packed with features for added stability and utility, including two large, twist-lock feet, a three-piece bungee pole and stakes to secure the banner stand into the ground.

## features and benefits:

- Double-sided outdoor retractable banner
- stand
- Silver with black accents
- Large twist-lock feet
- Includes stakes to secure to ground
- Three-piece bungee pole

- Carry bag included