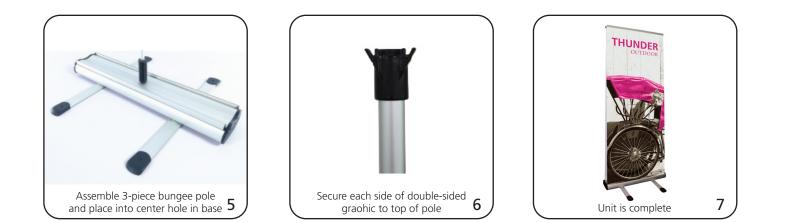

## THUNDER-1

The Thunder Banner Stand is a large, sturdy double-sided outdoor retractable banner stand. This display is packed with features for added stability and utility, including two large, twist-lock feet, a three-piece bungee pole and stakes to secure the banner stand into the ground.

## features and benefits:

- Double-sided outdoor retractable banner
- stand
- Silver with black accents
- Large twist-lock feet
- Includes stakes to secure to ground
- Three-piece bungee pole

- Carry bag included