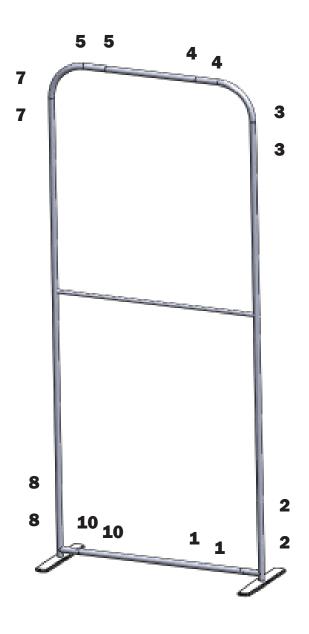

# **Labeling Diagram**

FMLT-ESS-S-920-2

#### Step 1.

Gather the components to build the frame. Use the Exploded View and the Labeling Diagram for part labels.

Reference Connection Method(s) 1 for more details.

## Step 2.

Gather the components to attach base hardware. Use the Exploded View and the Labeling Diagram for part labels.

Reference Connection Method(s) 2 for more details.

## Step 3.

Gather the components to attach the graphic. Use the Exploded View and the Labeling Diagram for part labels.

Step 4.

Setup is complete.