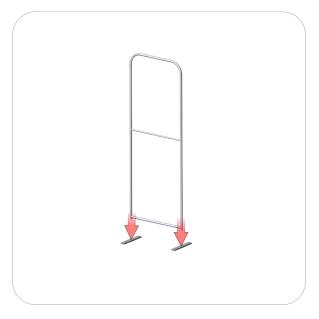

## Step 2.

Gather the components to attach base hardware. Use the Exploded View and the Labeling Diagram for part labels.

Reference Connection Method(s) 2 for more details.

#### Connection Method 1: FMLT-ESS-S-FOOT ———