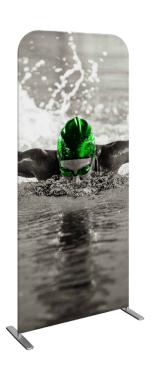

## **Formulate Essential Straight Banner**

#### FMLT-ESS-S-920-2

The Formulate® Essential Banner 920 - Straight measures 35.5"W, 92"H and features a simple straight bungee-corded tube frame and a fabric graphic that simply slips over the frame. Perfect for any environment - from retail to trade show!

#### features and benefits:

- Straight bungee-corded aluminum tube frame with rounded corners
- Slip-over fabric graphic
- Easy to store and ship
- Quick to set up

- Kit includes: frame, dye-sublimated graphic, two feet
- Carry bag included
- One year hardware warranty against manufacturer defects