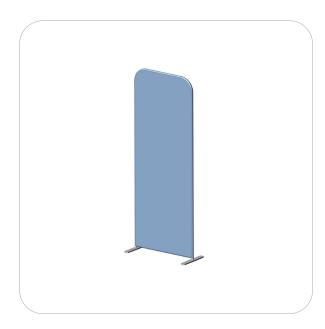

#### FMLT-ESS-S-920-2

The Formulate® Essential Banner 920 - Straight measures 35.5"W, 92"H and features a simple straight bungee-corded tube frame and a fabric graphic that simply slips over the frame. Perfect for any environment - from retail to trade show!

#### features and benefits:

- Straight bungee-corded aluminum tube frame with rounded corners
- Slip-over fabric graphic
- Easy to store and ship
- Quick to set up

- Kit includes: frame, dye-sublimated graphic, two feet
- Carry bag included
- One year hardware warranty against manufacturer defects