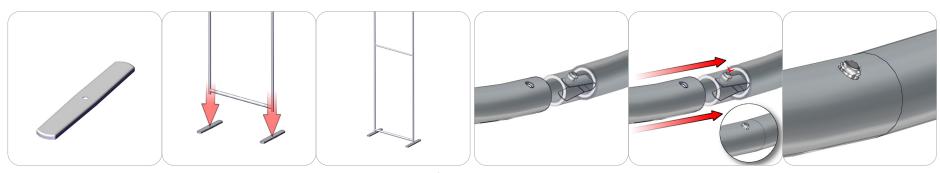

# **Exploded Diagram**

FMLT-ESS-S-920-2

#### Step 1.

Gather the components to build the frame. Use the Exploded View and the Labeling Diagram for part labels.

Reference Connection Method(s) 1 for more details.

#### —Connection Method 2: Swage Tube with Snap Button—

the set screw to hold the insert in place.

First, attach the base plate with the M10 screw. Once the base plate is in the desired position, fasten Attaching the tube swage design end and snap button is easy - simply press the snap button in and slide it into the next tube. With the tube on, make sure the snap button comes out all the way through the tube hole.