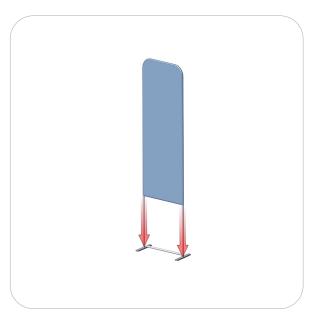

## Step 3.

Gather the components to attach the graphic. Use the Exploded View and the Labeling Diagram for part labels.

Step 4.

Setup is complete.