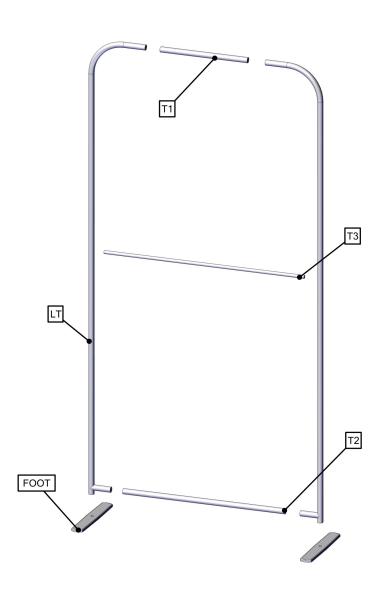

# **Exploded Diagram**

FMLT-ESS-S-920-2

#### Step 1.

Gather the components to build the frame. Use the Exploded View and the Labeling Diagram for part labels.

Reference Connection Method(s) 1 for more details.

## Step 2.

Gather the components to attach base hardware. Use the Exploded View and the Labeling Diagram for part labels.

Reference Connection Method(s) 2 for more details.

## Step 3.

Gather the components to attach the graphic. Use the Exploded View and the Labeling Diagram for part labels.

Step 4.

Setup is complete.