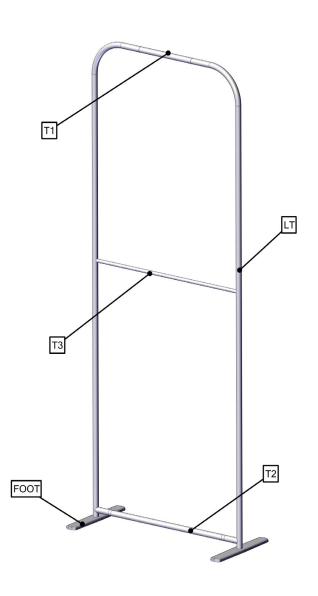

11"h x 3"d<br>839mm(l) x 280mm(h) x 77mm(d)<br>Approximate total shipping weight:<br>6 lbs / 3 kg | Graphic material:<br>Dye-sublimation pillowcase fabric<br>When included in a larger kit, a different<br>packaging solution will be listed to<br>accommodate all contents of the kit.<br>Individual packaging no longer provided. |
|                                                                                                                                                                   | 1 person assembly recommended:                                                                                                                                                                                                   |

### **Included In Your Kit**



## **Exploded Diagram**

### FMLT-ESS-S-800-2



# **Labeling Diagram**

FMLT-ESS-S-800-2



# **Kit Assembly**

### Step by Step

#### Step 1.

Gather the components to build the frame. Use the Exploded View and the Labeling Diagram for part labels.

Reference Connection Method(s) 1 for more details.



#### Step 2.

Gather the components to attach base hardware. Use the Exploded View and the Labeling Diagram for part labels.

Reference Connection Method(s) 2 for more details.





### Step 3.

Gather the components to attach the graphic. Use the Exploded View and the Labeling Diagram for part labels.



**Step 4.** Setup is complete.



## **Connection Methods**

Connection Method 1: FMLT-ESS-S-FOOT

—Connection Method 2: Swage Tube with Snap Button—



First, attach the base plate with the M10 screw. Once the base plate is in the de