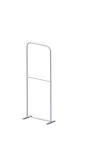

| 1 person assembly recommended:                                                                                                                                                                                                   |

### **Included In Your Kit**



## **Exploded Diagram**

### FMLT-ESS-S-800-2



# **Labeling Diagram**

FMLT-ESS-S-800-2



# **Kit Assembly**

### Step by Step

#### Step 1.

Gather the components to build the frame. Use the Exploded View and the Labeling Diagram for part labels.

Reference Connection Method(s) 1 for more details.



#### Step 2.

Gather the components to attach base hardware. Use the Exploded View and the Labeling Diagram for part labels.

Reference Connection Method(s) 2 for more details.





### Step 3.

Gather the components to attach the graphic. Use the Exploded View and the Labeling Diagram for part labels.



**Step 4.** Setup is complete.



## **Connection Methods**

Connection Method 1: FMLT-ESS-S-FOOT

—Connection Method 2: Swage Tube with Snap Button—



First, attach the base plate with the M10 screw. Once the base plate is in the desired position, fasten Attaching the tube swage design end and snap button is easy - simply press the snap button in the set screw to hold the insert in place.

and slide it into the next tube. With the tube on, make sure the snap button comes out all the way through the tube hole.