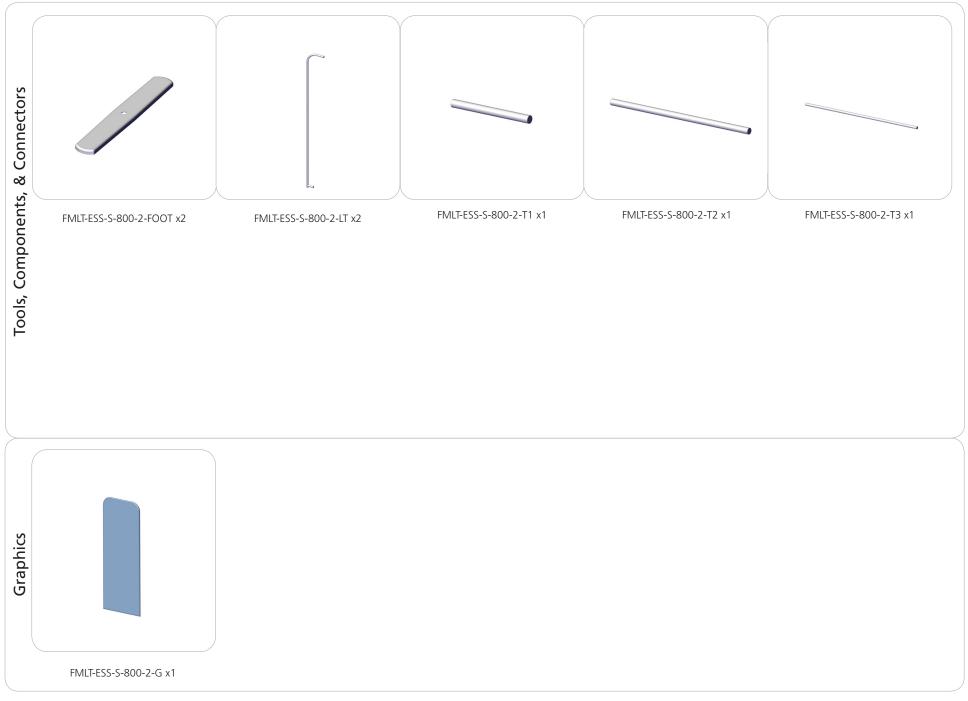

:<br>1 Box(es)<br>Shipping dimensions:<br>33"l x 11"h x 3"d<br>839mm(l) x 280mm(h) x 77mm(d)<br>Approximate total shipping weight:<br>6 lbs / 3 kg | Graphic material:<br>Dye-sublimation pillowcase fabric<br>When included in a larger kit, a different<br>packaging solution will be listed to<br>accommodate all contents of the kit.<br>Individual packaging no longer provided. |
|                                                                                                                                                                   | 1 person assembly recommended:                                                                                                                                                                                                   |

### **Included In Your Kit**



## **Exploded Diagram**

### FMLT-ESS-S-800-2



# **Labeling Diagram**

FMLT-ESS-S-800-2



# **Kit Assembly**

### Step by Step

#### Step 1.

Gather the components to build the frame. Use the Exploded View and the Labeling Diagram for part labels.

Reference Connection Method(s) 1 for more details.



#### Step 2.

Gather the components to attach base hardware. Use the Exploded View and the Labeling Diagram for part labels.

Reference Connection Method(s) 2 for more details.





### Step 3.

Gather the components to attach the graphic. Use the Exploded View and the Labeling Diagram for part labels.



**Step 4.** Setup is complete.



## **Connection Methods**

Connection Method 1: FMLT-ESS-S-FOOT

—Connection Method 2: Swage Tube with Snap Button—



First, attach the base plate wit