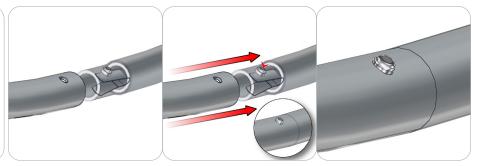

## **Connection Methods**

Connection Method 1: FMLT-ESS-S-FOOT

—Connection Method 2: Swage Tube with Snap Button—

First, attach the base plate with the M10 screw. Once the base plate is in the desired position, fasten Attaching the tube swage design end and snap button is easy - simply press the snap button in the set screw to hold the insert in place.

and slide it into the next tube. With the tube on, make sure the snap button comes out all the way through the tube hole.