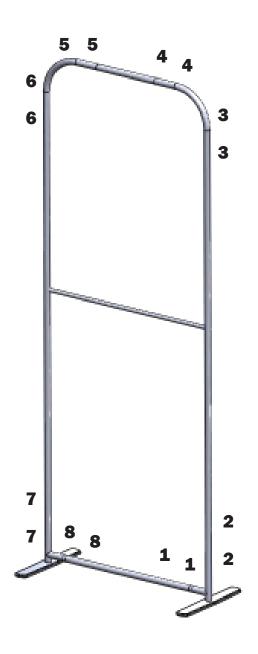

br>Approximate total shipping weight:<br>6 lbs / 3 kg | Graphic material:<br>Dye-sublimation pillowcase fabric<br>When included in a larger kit, a different<br>packaging solution will be listed to<br>accommodate all contents of the kit.<br>Individual packaging no longer provided. |
|                                                                                                                                                                   | 1 person assembly recommended:                                                                                                                                                                                                   |

### **Included In Your Kit**



## **Exploded Diagram**

### FMLT-ESS-S-800-2



# **Labeling Diagram**

FMLT-ESS-S-800-2



# **Kit Assembly**

### Step by Step

#### Step 1.

Gather the components to build the frame. Use the Exploded View and the Labeling Diagram for part labels.

Reference Connection Method(s) 1 for more details.



#### Step 2.

Gather the components to attach base hardware. Use the Exploded View and the Labeling Diagram for part labels.

Reference Connection Method(s) 2 for more details.





### Step 3.

Gather the components to attach the graphic. Use the Exploded View and the Labeling Diagram for part labels.



**Step 4.** Setup is complete.



## **Connection Methods**

Connection Method 1: FMLT-ESS-S-FOOT

—Connection Method 2: Swage Tube with Snap Button—



First, attach the base plate with the M10 screw. Once the base plate is in the desired position, fasten Attaching the tube sw