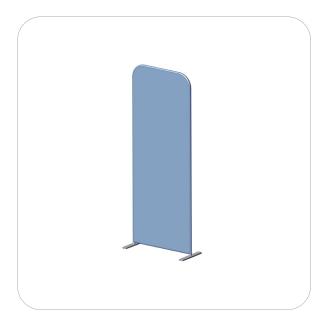

#### FMLT-ESS-S-800-2

The Formulate® Essential Banner 800 - Straight measures 31.5"W, 92"H and features a simple straight bungee-corded tube frame and a fabric graphic that simply slips over the frame. Perfect for any environment - from retail to trade show!

- Straight bungee-corded aluminum tube
- frame with rounded corners
- Slip-over fabric graphic
- Easy to store and ship
- Quick to set up

dimensions:

- Kit includes: frame, dye-sublimated graphic, two feet
- Carry bag included
- One year hardware warranty against manufacturer defects

| Hardware                                                                                                                                                          | Graphic                                                                                                                                                                                                                          |
|-------------------------------------------------------------------------------------------------------------------------------------------------------------------|----------------------------------------------------------------------------------------------------------------------------------------------------------------------------------------------------------------------------------|
| Assembled unit:<br>33"W x 92"H x 15"D<br>839mm(w) x 2363mm(h) x 381mm(d)<br>Approximate weight:<br>6 lbs / 3 kg                                                   | Refer to related graphic template for more<br>information.<br>One year warranty.<br>Visit:<br>www.exhibitors-handbook.com/<br>graphic-templates                                                                                  |
| Shipping                                                                                                                                                          | additional information:                                                                                                                                                                                                          |
| Packing case(s):<br>1 Box(es)<br>Shipping dimensions:<br>33"l x 11"h x 3"d<br>839mm(l) x 280mm(h) x 77mm(d)<br>Approximate total shipping weight:<br>6 lbs / 3 kg | Graphic material:<br>Dye-sublimation pillowcase fabric<br>When included in a larger kit, a different<br>packaging solution will be listed to<br>accommodate all contents of the kit.<br>Individual packaging no longer provided. |
|                                                                                                                                                                   | 1 person assembly recommended:                                                                                                                                                                                                   |