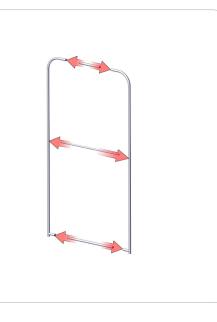

ll contents of the kit.<br>Individual packaging no longer provided. |
|                                                                                                                                                                   | 1 person assembly recommended:                                                                                                                                                                                                   |

### **Included In Your Kit**



## **Exploded Diagram**

### FMLT-ESS-S-800-2



# **Labeling Diagram**

FMLT-ESS-S-800-2



# **Kit Assembly**

### Step by Step

#### Step 1.

Gather the components to build the frame. Use the Exploded View and the Labeling Diagram for part labels.

Reference Connection Method(s) 1 for more details.



#### Step 2.

Gather the components to attach base hardware. Use the Exploded View and the Labeling Diagram for part labels.

Reference Connection Method(s) 2 for more details.





### Step 3.

Gather the components to attach the graphic. Use the Exploded View and the Labeling Diagram for part labels.



**Step 4.** Setup is complete.



## **Connection Methods**

Connection Method 1: FMLT-ESS-S-FOOT

—Connection Method 2: Swage Tube with Snap Button—



First, attach the base plate with the M10 screw. Once the base plate is in the desired position, fasten Attaching the tube swage design end and snap button is easy - simply press the snap button in the set screw to hold the insert in place.

and slide it into the next tube. With the tube on, make sure the snap button comes out all the w