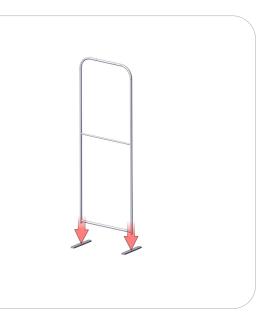

#### Step 2.

Gather the components to attach base hardware. Use the Exploded View and the Labeling Diagram for part labels.

Reference Connection Method(s) 2 for more details.

## **Connection Methods**

Connection Method 1: FMLT-ESS-S-FOOT

—Connection Method 2: Swage Tube with Snap Button—

First, attach the base plate with the M10 screw. Once the base plate is in the desired position, fasten Attaching the tube swage design end and snap button is easy - simply press the snap button in the set screw to hold the insert in place.

and slide it into the next tube. With the tube on, make sure the snap button comes out all the way through the tube hole.