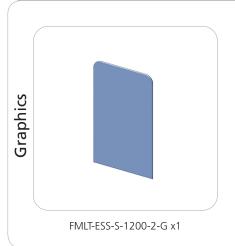

|
| Packing case(s): 1 Box(es)  Shipping dimensions: 33"l x 11"h x 3"d 839mm(l) x 280mm(h) x 77mm(d)  Approximate total shipping weight: 7 lbs / 4 kg | Graphic material: Dye-sublimation pillowcase fabric  When included in a larger kit, a different packaging solution will be listed to accommodate all contents of the kit. Individual packaging no longer provided. |
|                                                                                                                                                   | 1 person assembly recommended:                                                                                                                                                                                     |

# **Included In Your Kit**





# **Exploded Diagram**



# **Labeling Diagram**

FMLT-ESS-S-1200-2

5 5 4 4



# **Kit Assembly**

## **Step by Step**

### Step 1.

Gather the components to build the frame. Use the Exploded View and the Labeling Diagram for part labels.

Reference Connection Method(s) 1 for more details.





## Step 2.

Gather the components to attach base hardware. Use the Exploded View and the Labeling Diagram for part labels.

Reference Connection Method(s) 2 for more details.





## Step 3.

Gather the components to attach the graphic. Use the Exploded View and the Labeling Diagram for part labels.





Step 4.

Setup is complete.



## **Connection Methods**

#### Connection Method 1: FMLT-ESS-S-FOOT ———

### —Connection Method 2: Swage Tube with Snap Button—



the set screw to hold the insert