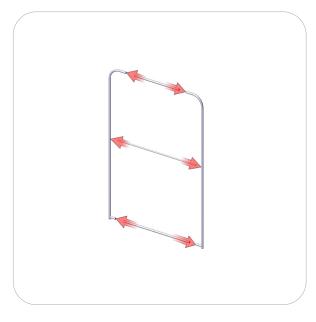

# **Exploded Diagram**

### Step 1.

Gather the components to build the frame. Use the Exploded View and the Labeling Diagram for part labels.

Reference Connection Method(s) 1 for more details.

## Step 2.

Gather the components to attach base hardware. Use the Exploded View and the Labeling Diagram for part labels.

Reference Connection Method(s) 2 for more details.

## Step 3.

Gather the components to attach the graphic. Use the Exploded View and the Labeling Diagram for part labels.

Step 4.

Setup is complete.