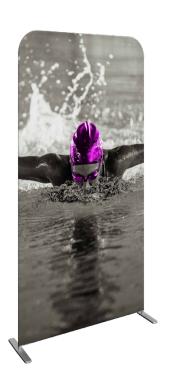

#### FMLT-ESS-S-1200-2

The Formulate® Essential Banner 1200 - Straight measures 47.25"W, 92"H and features a simple straight bungee-corded tube frame and a fabric graphic that simply slips over the frame. Perfect for any environment - from retail to trade show!

#### features and benefits:

- Straight bungee-corded aluminum tube frame with rounded corners
- Slip-over fabric graphic
- Easy to store and ship
- Quick to set up

- Kit includes: frame, dye-sublimated graphic, two feet
- Carry bag included
- One year hardware warranty against manufacturer defects