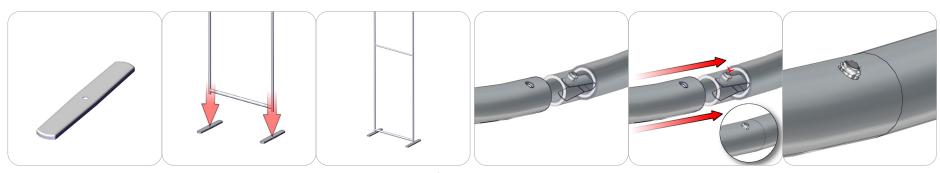

### Step 1.

Gather the components to build the frame. Use the Exploded View and the Labeling Diagram for part labels.

Reference Connection Method(s) 1 for more details.

## Step 2.

Gather the components to attach base hardware. Use the Exploded View and the Labeling Diagram for part labels.

Reference Connection Method(s) 2 for more details.

### —Connection Method 2: Swage Tube with Snap Button—

the set screw to hold the insert in place.

First, attach the base plate with the M10 screw. Once the base plate is in the desired position, fasten Attaching the tube swage design end and snap button is easy - simply press the snap button in and slide it into the next tube. With the tube on, make sure the snap button comes out all the way through the tube hole.