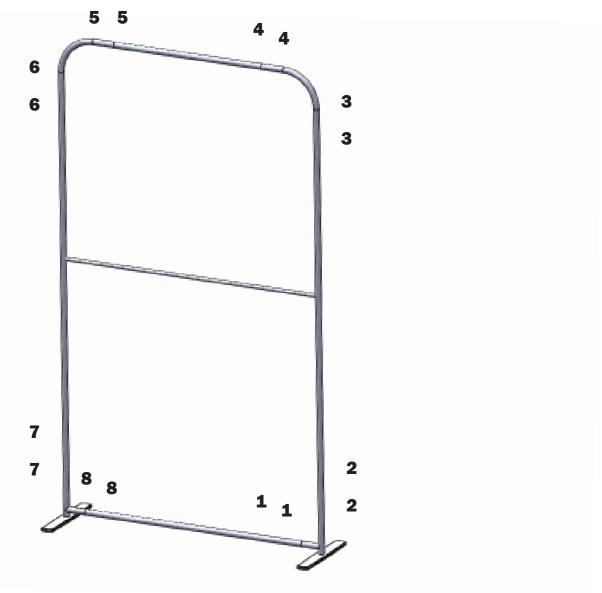

g dimensions: 33"l x 11"h x 3"d 839mm(l) x 280mm(h) x 77mm(d)  Approximate total shipping weight: 7 lbs / 4 kg | Graphic material: Dye-sublimation pillowcase fabric  When included in a larger kit, a different packaging solution will be listed to accommodate all contents of the kit. Individual packaging no longer provided. |
|                                                                                                                                                   | 1 person assembly recommended:                                                                                                                                                                                     |

# **Included In Your Kit**





# **Exploded Diagram**



# **Labeling Diagram**

FMLT-ESS-S-1200-2

5 5 4 4



# **Kit Assembly**

## **Step by Step**

### Step 1.

Gather the components to build the frame. Use the Exploded View and the Labeling Diagram for part labels.

Reference Connection Method(s) 1 for more details.





## Step 2.

Gather the components to attach base hardware. Use the Exploded View and the Labeling Diagram for part labels.

Reference Connection Method(s) 2 for more details.





## Step 3.

Gather the components to attach the graphic. Use the Exploded View and the Labeling Diagram for part labels.





Step 4.

Setup is complete.



## **Connection Methods**

#### Connection Method 1: FMLT-ESS-S-FOOT ———

### —Connection Method 2: Swage Tube with Snap Button—



the set screw to hold the insert in place.

First, attach the base plate with the M10 screw. Once the base plate