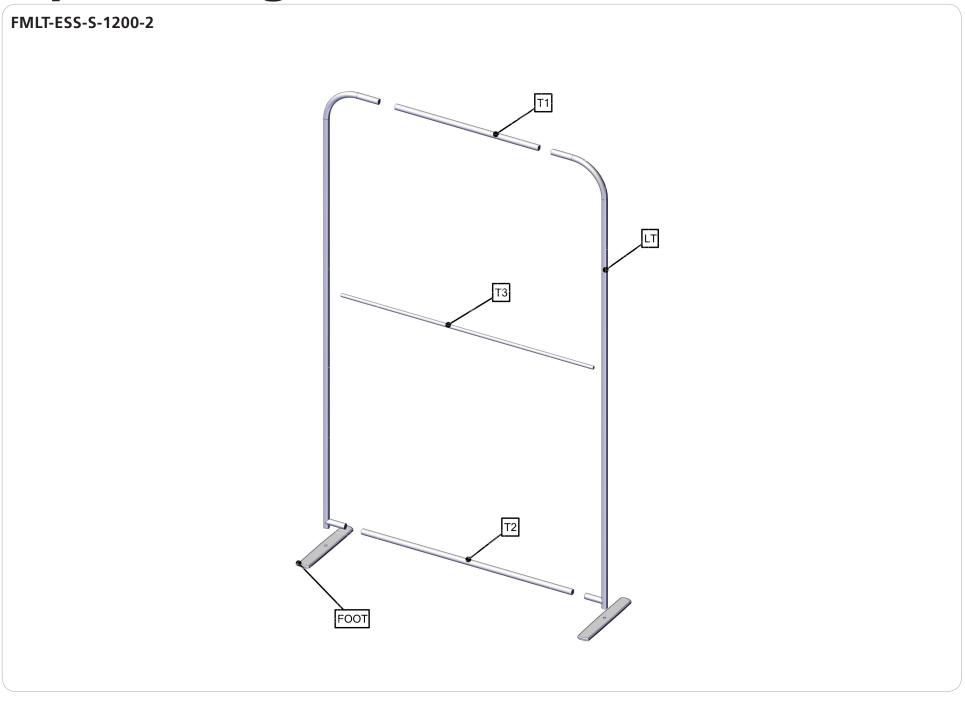

|
| Packing case(s): 1 Box(es)  Shipping dimensions: 33"l x 11"h x 3"d 839mm(l) x 280mm(h) x 77mm(d)  Approximate total shipping weight: 7 lbs / 4 kg | Graphic material: Dye-sublimation pillowcase fabric  When included in a larger kit, a different packaging solution will be listed to accommodate all contents of the kit. Individual packaging no longer provided. |
|                                                                                                                                                   | 1 person assembly recommended:                                                                                                                                                                                     |

# **Included In Your Kit**





# **Exploded Diagram**



# **Labeling Diagram**

FMLT-ESS-S-1200-2

5 5 4 4



# **Kit Assembly**

## **Step by Step**

### Step 1.

Gather the components to build the frame. Use the Exploded View and the Labeling Diagram for part labels.

Reference Connection Method(s) 1 for more details.





## Step 2.

Gather the components to attach base hardware. Use the Exploded View and the Labeling Diagram for part labels.

Reference Connection Method(s) 2 for more details.





## Step 3.

Gather the components to attach the graphic. Use the Exploded View and the Labeling Diagram for part labels.





Step 4.

Setup is complete.



## **Connection Methods**

#### Connection Method 1: FMLT-ESS-S-FOOT ———

### —Connection Method 2: Swage Tube with Snap Button—



the set screw to hold the insert in place.

First, attach