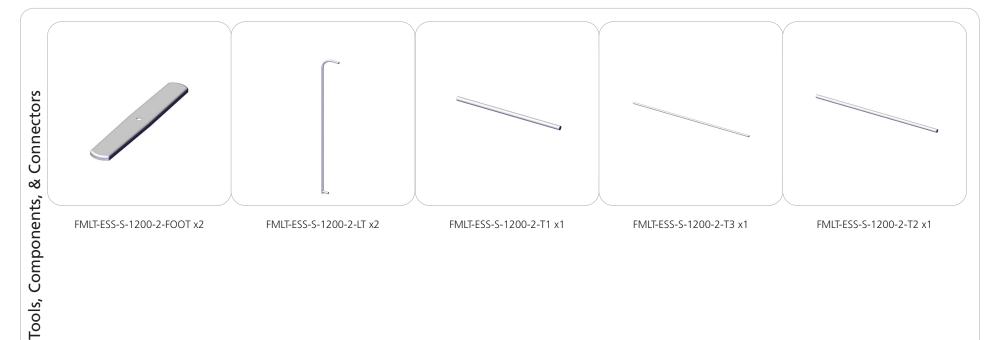

|
| Packing case(s): 1 Box(es)  Shipping dimensions: 33"l x 11"h x 3"d 839mm(l) x 280mm(h) x 77mm(d)  Approximate total shipping weight: 7 lbs / 4 kg | Graphic material: Dye-sublimation pillowcase fabric  When included in a larger kit, a different packaging solution will be listed to accommodate all contents of the kit. Individual packaging no longer provided. |
|                                                                                                                                                   | 1 person assembly recommended:                                                                                                                                                                                     |

# **Included In Your Kit**





# **Exploded Diagram**



# **Labeling Diagram**

FMLT-ESS-S-1200-2

5 5 4 4



# **Kit Assembly**

## **Step by Step**

### Step 1.

Gather the components to build the frame. Use the Exploded View and the Labeling Diagram for part labels.

Reference Connection Method(s) 1 for more details.





## Step 2.

Gather the components to attach base hardware. Use the Exploded View and the Labeling Diagram for part labels.

Reference Connection Method(s) 2 for more details.





## Step 3.

Gather the components to attach the graphic. Use the Exploded View and the Labeling Diagram for part labels.





Step 4.

Setup is complete.



## **Connection Methods**

#### Connection Method 1: FMLT-ESS-S-FOOT ———

### —Connection Method 2: Swage Tube with Snap Button—



the set screw to hold the inse