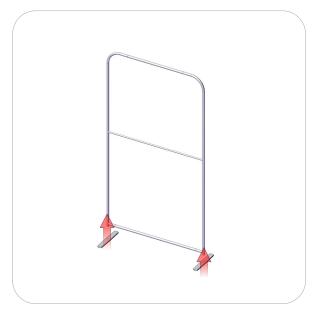

## Step 2.

Gather the components to attach base hardware. Use the Exploded View and the Labeling Diagram for part labels.

Reference Connection Method(s) 2 for more details.