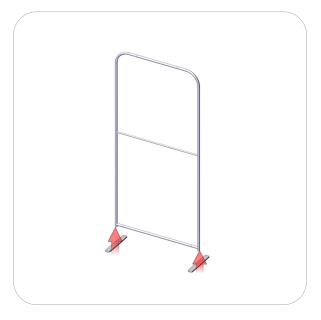

## Step 2.

Gather the components to attach base hardware. Use the Exploded View and the Labeling Diagram for part labels.

Reference Connection Method(s) 2 for more details.

#### Connection Method 1: FMLT-ESS-S-FOOT ———