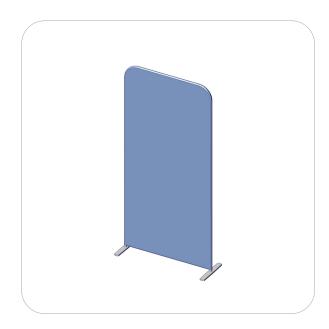

#### FMLT-ESS-S-1000-2

The Formulate® Essential Banner 1000 - Straight measures 39.5"W, 92"H and features a simple straight bungee-corded tube frame and a fabric graphic that simply slips over the frame. Perfect for any environment - from retail to trade show!

#### features and benefits:

- Straight bungee-corded aluminum tube frame with rounded corners
- Slip-over fabric graphic
- Easy to store and ship
- Quick to set up

- Kit includes: frame, dye-sublimated graphic, two feet
- Carry bag included
- One year hardware warranty against manufacturer defects