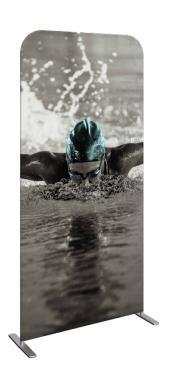

# **Formulate Essential Straight Banner**

#### FMLT-ESS-S-1000-2

The Formulate® Essential Banner 1000 - Straight measures 39.5"W, 92"H and features a simple straight bungee-corded tube frame and a fabric graphic that simply slips over the frame. Perfect for any environment - from retail to trade show!

#### features and benefits:

- Straight bungee-corded aluminum tube frame with rounded corners
- Slip-over fabric graphic
- Easy to store and ship
- Quick to set up

- Kit includes: frame, dye-sublimated graphic, two feet
- Carry bag included
- One year hardware warranty against manufacturer defects