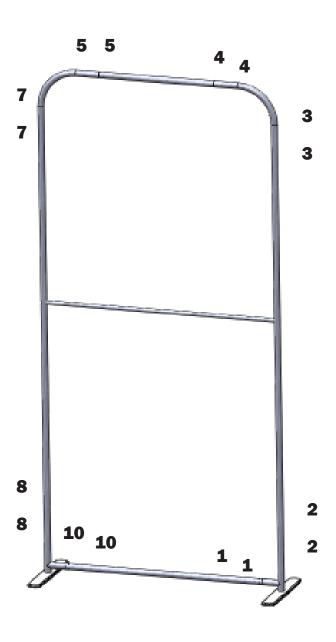

33"l x 11"h x 3"d 839mm(l) x 280mm(h) x 77mm(d)  Approximate total shipping weight: 7 lbs / 4 kg | Graphic material: Dye-sublimation pillowcase fabric  When included in a larger kit, a different packaging solution will be listed to accommodate all contents of the kit. Individual packaging no longer provided. |
|                                                                                                                                                   | 1 person assembly recommended:                                                                                                                                                                                     |

# **Included In Your Kit**





# **Exploded Diagram**

FMLT-ESS-S-1000-2 FOOT

# **Labeling Diagram**

FMLT-ESS-S-1000-2



# **Kit Assembly**

### **Step by Step**

#### Step 1.

Gather the components to build the frame. Use the Exploded View and the Labeling Diagram for part labels.

Reference Connection Method(s) 1 for more details.





## Step 2.

Gather the components to attach base hardware. Use the Exploded View and the Labeling Diagram for part labels.

Reference Connection Method(s) 2 for more details.





## Step 3.

Gather the components to attach the graphic. Use the Exploded View and the Labeling Diagram for part labels.





### Step 4.

Setup is complete.



## **Connection Methods**

#### Connection Method 1: FMLT-ESS-S-FOOT ———

#### —Connection Method 2: Swage Tube with Snap Button—



the set screw to hold the insert in place.

First, attach the base plate with the M10 screw. Once the bas