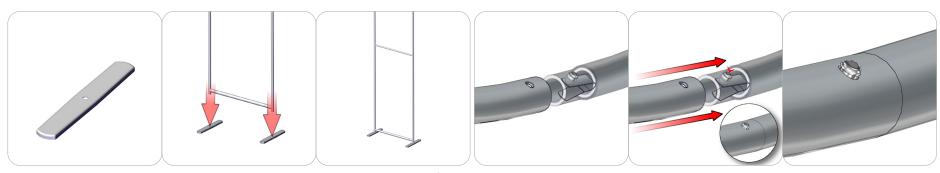

# **Exploded Diagram**

FMLT-ESS-S-1000-2 FOOT

#### Step 1.

Gather the components to build the frame. Use the Exploded View and the Labeling Diagram for part labels.

Reference Connection Method(s) 1 for more details.

## Step 2.

Gather the components to attach base hardware. Use the Exploded View and the Labeling Diagram for part labels.

Reference Connection Method(s) 2 for more details.

#### Connection Method 1: FMLT-ESS-S-FOOT ———

#### —Connection Method 2: Swage Tube with Snap Button—

the set screw to hold the insert in place.

First, attach the base plate with the M10 screw. Once the base plate is in the desired position, fasten Attaching the tube swage design end and snap button is easy - simply press the snap button in and slide it into the next tube. With the tube on, make sure the snap button comes out all the way through the tube hole.