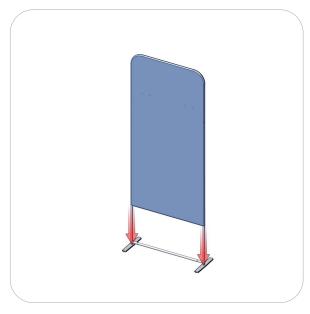

## Step 3.

Gather the components to attach the graphic. Use the Exploded View and the Labeling Diagram for part labels.