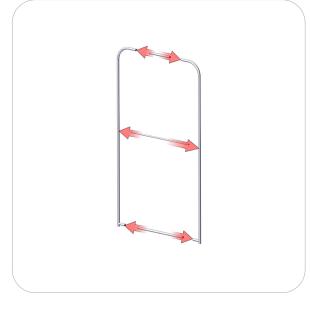

be listed to accommodate all contents of the kit. Individual packaging no longer provided. |
|                                                                                                                                                   | 1 person assembly recommended:                                                                                                                                                                                     |

# **Included In Your Kit**





# **Exploded Diagram**

FMLT-ESS-S-1000-2 FOOT

# **Labeling Diagram**

FMLT-ESS-S-1000-2



# **Kit Assembly**

### **Step by Step**

#### Step 1.

Gather the components to build the frame. Use the Exploded View and the Labeling Diagram for part labels.

Reference Connection Method(s) 1 for more details.





## Step 2.

Gather the components to attach base hardware. Use the Exploded View and the Labeling Diagram for part labels.

Reference Connection Method(s) 2 for more details.





## Step 3.

Gather the components to attach the graphic. Use the Exploded View and the Labeling Diagram for part labels.





### Step 4.

Setup is complete.



## **Connection Methods**

#### Connection Method 1: FMLT-ESS-S-FOOT ———

#### —Connection Method 2: Swage Tube with Snap Button—



the set screw to hold the insert in place.

First, attach the base plate with the M10 screw. Once the base plate is in the desired position, fasten Attaching the tube swage design end and snap button is easy - simply press the snap button in and slide it into the next tube. With the tube on, make sure the snap button comes