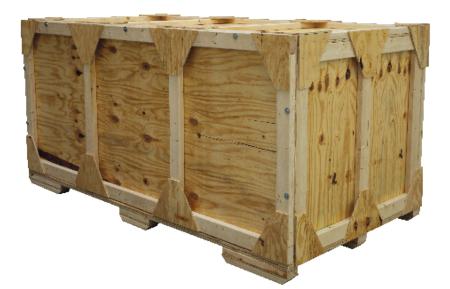

#### WOODCRATE-H

It is critical to protect your tradeshow exhibit investment with this quality constructed transit and shipping case. This wooden shipping crate is perfect for a variety of products and is designed to be strong with fastening bolts.

## features and benefits:

- Felt lined internal walls and rails for added protection
- Removable internal shelf
- No tools required to open
- Side loaded wood crate

## dimensions:

Approximate weight: 380 lbs / 173 kgs

#### - 7 sets of fastening hardware - Not weather proof

- 1 year warranty

| Hardware                                                              | Shipping                                    |
|-----------------------------------------------------------------------|---------------------------------------------|
| Interior:<br>96″w x 42″h x 48″d                                       | Must be shipped freight.                    |
| 2439mm(w) x 1067mm(h) x 1220mm(d)                                     | Shipping Dimensions:<br>101"l x 53"h x 50"d |
| Exterior:<br>101"w x 53"h x 50"d<br>2566mm(w) x 1347mm(h) x 1270mm(d) | 2566mm(l) x 1347mm(h) x 1270mm(d)           |

## additional information:

This wood crate features a side loading access door with 7 sets of tool-less fastening hardware.