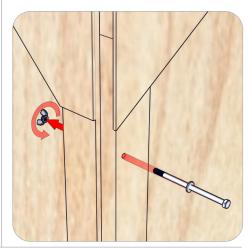

## features and benefits:

- Felt lined internal walls and rails for added protection
- Removable internal shelf
- No tools required to open
- Side loaded wood crate

#### - 7 sets of fastening hardware - Not weather proof

- 1 year warranty

| Hardware                                                              | Shipping                                    |
|-----------------------------------------------------------------------|---------------------------------------------|
| Interior:<br>96″w x 42″h x 48″d                                       | Must be shipped freight.                    |
| 2439mm(w) x 1067mm(h) x 1220mm(d)                                     | Shipping Dimensions:<br>101"l x 53"h x 50"d |
| Exterior:<br>101"w x 53"h x 50"d<br>2566mm(w) x 1347mm(h) x 1270mm(d) | 2566mm(l) x 1347mm(h) x 1270mm(d)           |

## additional information:

This wood crate features a side loading access door with 7 sets of tool-less fastening hardware.