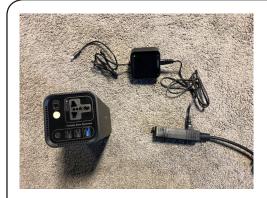

### Charging the Battery Pack

Plug the adapter into an outlet.

The indicator light on the adapter will turn green to indicate power is passing through.

Plug the adapter into the battery pack.

The battery pack lights will illuminate to indicate that it is charging.

The number of lights shown correspond to the percentage the battery pack is charged:

4 lights = 76%-100%, 3 lights = 51%-75%, 2 lights = 26%-50%, 1 light = 1%-25%