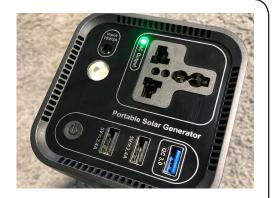

### Using the Battery Pack

Quickly tap the power button twice to turn on the battery pack. Hold the button to turn on the LED flashlight.

The indicator light will turn green to indicate the unit is on, and ready to use.

Plug in any devices that fit the power criteria of the battery pack to be charged or powered! Battery life will vary based on the power required by your connected devices.