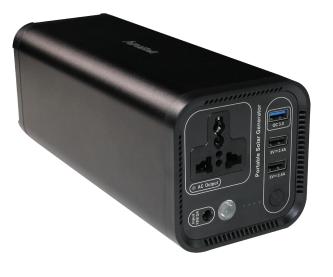

#### **BATTERY-PACK-1**

This portable battery is capable of powering or charging small electronic devices such as LED display lights, outdoor tent lights, laptop computers, cell phones, or tablets. Perfect for use where outlets may not be available or desired.

### features and benefits:

- Battery capacity of 41,600 mAh - 1x Quick Charge output USB 3.0 Port:
- 5V/3A, 9V/2A Max 18W
- 2x USB-A Port output: 5V/2.4A per port
- LED Flashlight
- Recharges via wall adapters (included)