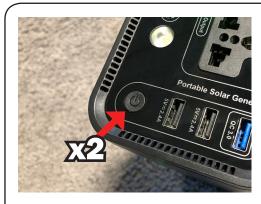

### Using the Battery Pack

Quickly tap the power button twice to turn on the battery pack. Hold the button to turn on the LED flashlight.

The indicator light will turn green to indicate the unit is on, and ready to use.