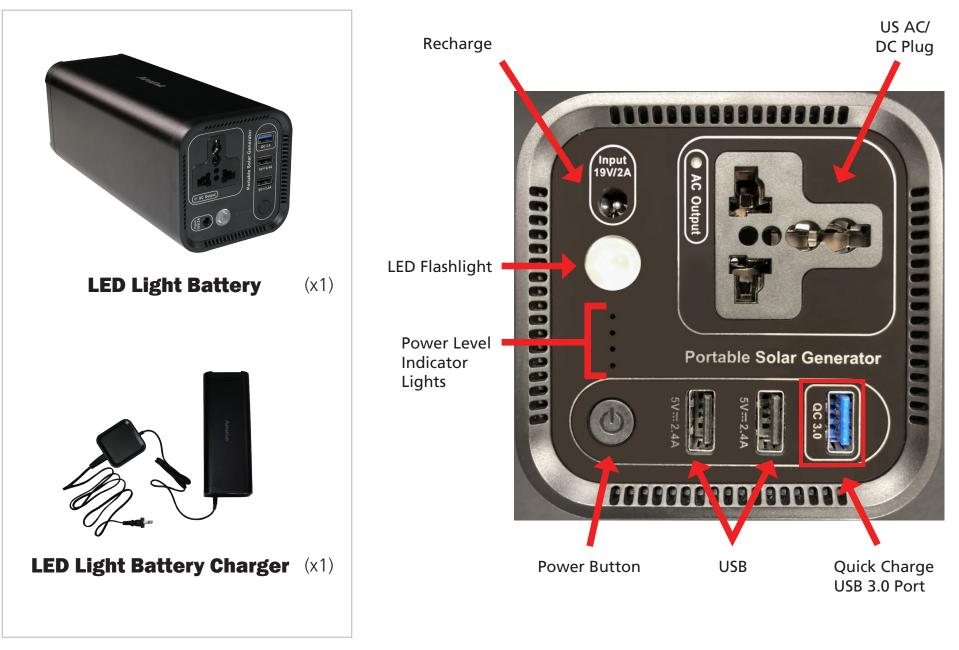

## Included In Your Kit

### **Connection Details**

### features and benefits:

- Battery capacity of 41,600 mAh - 1x Quick Charge output USB 3.0 Port:
- 5V/3A, 9V/2A Max 18W
- 2x USB-A Port output: 5V/2.4A per port
- LED Flashlight
- Recharges via wall adapters (included)

This product may include the following materials for recycle: aluminum, select wood, fabric, cardboard, paper, steel, and plastics.

- 4 Level LED remaining power indicator

- DC Input: 19V/2A

- 90 day warranty

- AC Input: 17-25V Max 40W