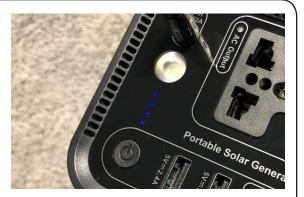

### Charging the Battery Pack

Plug the adapter into an outlet.

The indicator light on the adapter will turn green to indicate power is passing through.

Plug the adapter into the battery pack.

The battery pack lights will illuminate to indicate that it is charging.

The number of lights shown correspond to the percentage the battery pack is charged:

4 lights = 76%-100%, 3 lights = 51%-75%, 2 lights = 26%-50%, 1 light = 1%-25%