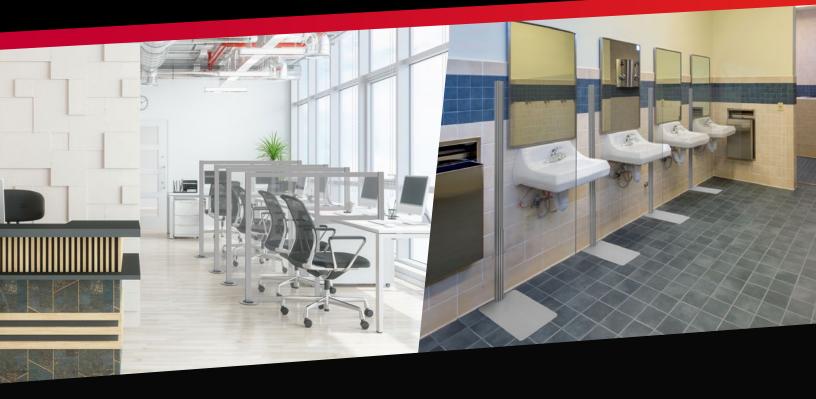

# **SNEEZE GUARDS**& PARTITION WALLS

Help maintain social distance and physical separation while protecting from splashes and sprays. Our Partition Walls and Sneeze Guards are manufactured in the USA, are easy to assemble, clean and disinfect.

Our offering includes various types and sizes; we also offer customized solutions, specific for the desired environment.

- Clear divider and partition walls
- Modulate® sneeze guard partition walls
- Clear desktop acrylic sneeze guards
- Portable, retractable Banner Shields
- Hanging sneeze guards