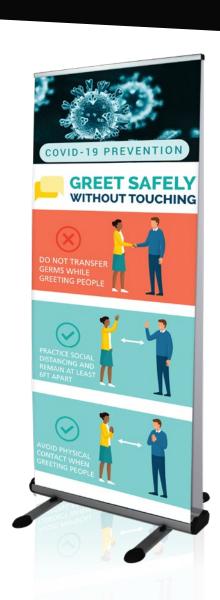

### **SIGNS & DISPLAYS**

Signs communicate important messages and are critical in guiding and directing returning students and visitors.

Reinforce critical social distancing and cleanliness guidelines, new rules and protocols. Communicate messages of encouragement and unity.

Our offering is vast and includes a multitude of sign and display solutions, including:

- Outdoor signs, flags & banners
- Indoor banner stands, banners & poster frames
- Tents for outdoor classrooms