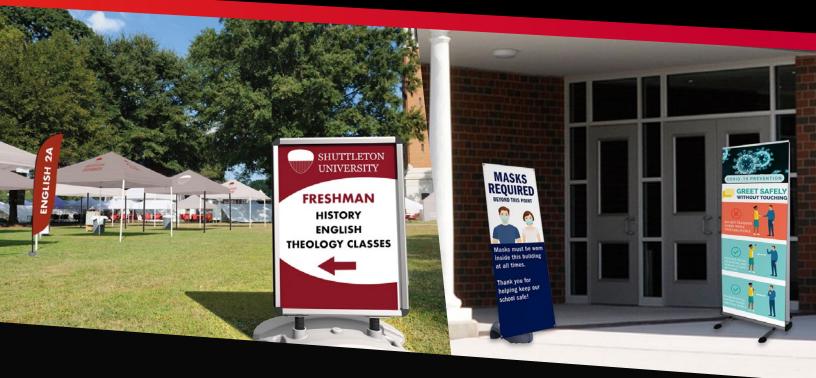

### **SIGNS & DISPLAYS**

Signs communicate important messages and are critical in guiding and directing returning students and visitors.

Reinforce critical social distancing and cleanliness guidelines, new rules and protocols. Communicate messages of encouragement and unity.

Our offering is vast and includes a multitude of sign and display solutions, including:

- Outdoor signs, flags & banners
- Indoor banner stands, banners & poster frames
- Tents for outdoor classrooms