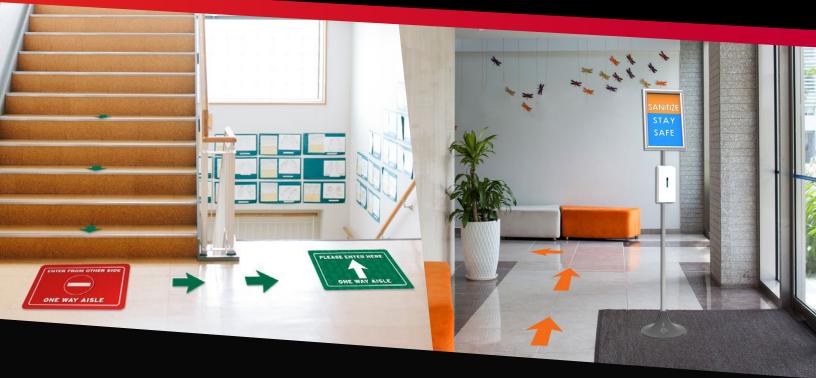

## SOCIAL DISTANCING FLOOR DECALS

Encourage social distancing and physical separation in busy hallways and help guide traffic safely to various parts of the campus. Guide traffic flow in specific directions.

- Adhesive vinyl stickers, contour cut
- Matte surface is slip & scratch resistant
- Clean gently with mild soap and water
- Offered in a variety of sizes, colors
- Custom designs available