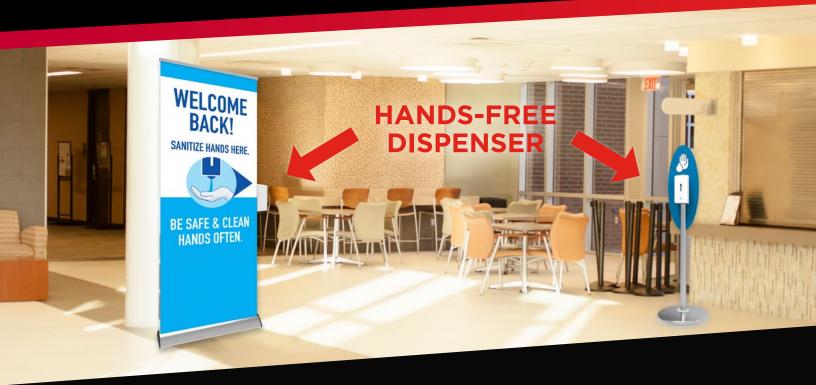

### **SANITIZING STANDS**

Deliver sanitizing solution HANDS-FREE by placing Sanitizing Stations in every classroom, entryway, hallway, common area, employee break room, near every restroom and more!

- Sanitizing stands include HANDS-FREE dispensers that hold 1000ml of liquid or gel
- Sanitizing dispensers require four C batteries
- Sturdy, durable and hard to knock over
- Includes real estate for messaging
- A wide variety of options available

WELCOME BACK!

SANITIZE HANDS HERE.

BE SAFE & CLEAN HANDS OFTEN.

HANDS-FREE