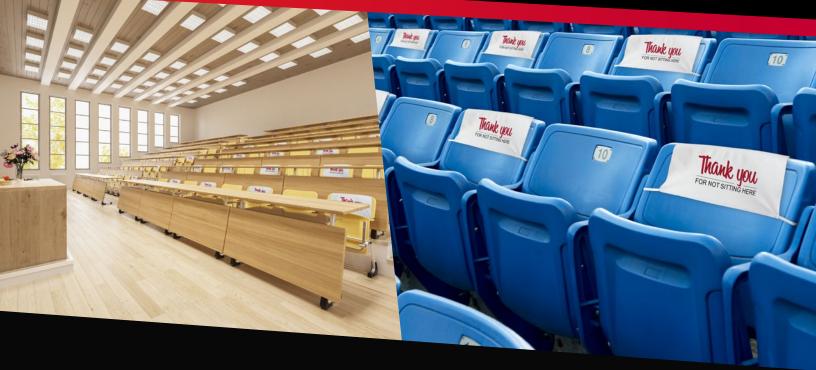

### SOCIAL DISTANCING CHAIR COVERS

**GRAY\_NOSEATING** 

**BLUE\_6FTREMINDER** 

WHITE\_THANKYOU

- Graphic wraps over the top of the chair;
   white elastic stretches around the sides
- Two material options available:
   Fabric (Display Polyester)
   & Outdoor Vinyl (Outdoor Scrim)
- Outdoor vinyl chair cover is easy to wipe down and disinfect; fabric chair cover is machine washable

- Small, Medium, Large sizes available
- Messaging can be printed on the front and back
- Stock artwork and custom-designed chair covers available
- Sold in packs of 8 of the same design