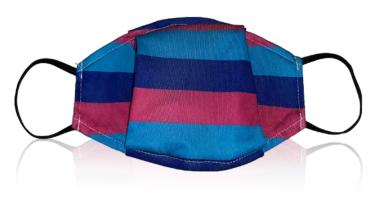

#### FITTED MASK

- $\bullet$  100% professionally made in the USA
- Can be custom-printed with school logo or choice of artwork; 37 stock patterns also available
- Double layer protection against dust, pollen, exhaust, passive smoking, fog vapor and moisture droplets

### PLEATED MASK (W/SPACE FOR FILTER)

- Adult masks are offered in Pleated and Fitted styles
- High quality, high-definition printed graphics
- Machine washable and reusable
- Sold in packs of 3